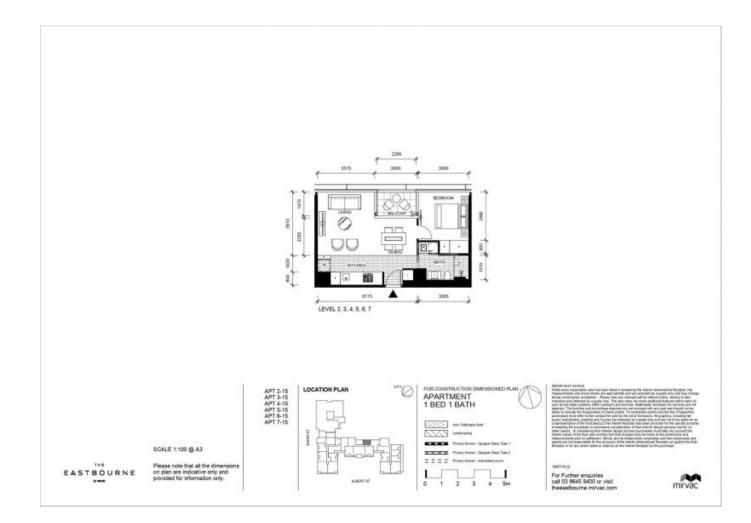

## The Eastbourne ? 1 bedroom High end living

\*\*\*Images shown are of a similar apartment\*\*\*

Imagine living opposite Fitzroy Gardens in ?The Eastbourne? apartment complex. Where elegance is timeless in this stunning one bedroom apartment, defined by bespoke luxury and style plus an amazing array of communal amenities. Highlighted by a sophisticated and spacious interior featuring a generous living area and kitchen with prestige Miele appliances, a sparkling bathroom and concealed laundry; plus one basement car space & storage locker.

Apartments feature:
Bespoke design, quality construction and finishes

Contact: Baden Lucas 03 9645 1199 0418 888 751

\$450 per week

 Type:
 Apartment

 Date Available:
 20/10/2020

 Leased Date:
 01/03/2021

 Bond:
 \$2700