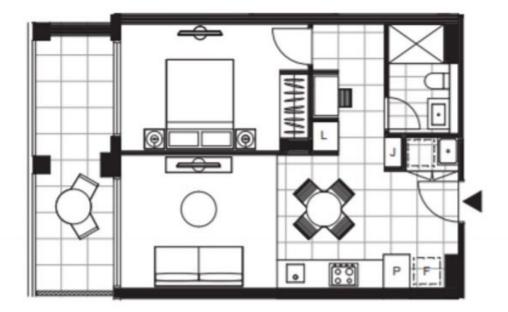

LEVEL 01

APT 1.13

## APARTMENT TYPE 1 BED, 1 BATH + MEDIA

| INTERNAL AREA | 50 m <sup>2</sup> |
|---------------|-------------------|
| BALCONY AREA  | 11 m <sup>2</sup> |

61 m<sup>2</sup> TOTAL AREA

Areas subject to final survey, area includes balcony and/or terrace where applicable. It excludes parking and external storage areas.

Plans shown are only indicative of layout. Dimensions are approximate.

**DONCASTER, VIC** 113/65 Stables Circuit