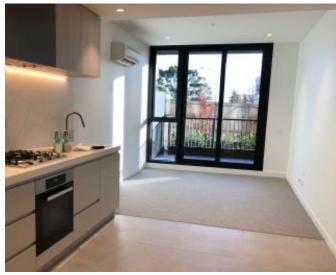

### Apartment features:

- ? Bespoke design, quality construction and finishes
- ? Large internal space of 50m2
- ? Generous balcony ? 11m2
- ? Storage cage near car space
- ? Stainless steel Miele appliances including integrated dishwasher