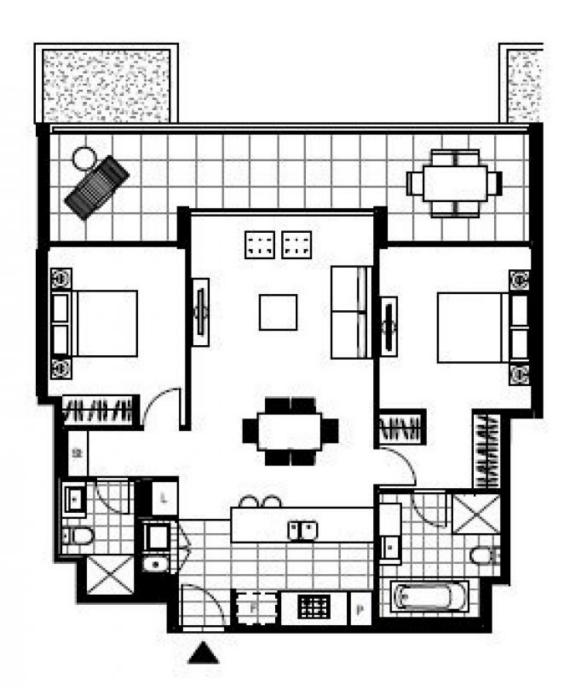

## Deposit Taken - More Available - Please Contact - 0401 545 440

This 105sqm, 3rd floor Apartment features:

- Spacious bedrooms with generous built-in wardrobes
- Open-plan living and dining area, great for entertaining
- Contemporary kitchen with stone benchtops and Miele appliances
- Sleek bathrooms with plenty of vanity storage, bath in ensuite
- North-facing entertainers' balcony with access from living and bedrooms
- Internal laundry with washing machine and dryer included
- Secure car space and storage cage included
- Ducted A/C, video intercom and NBN connectivity
- 450m to the Heritage-listed Tramsheds, light rail and public transport

## **Deposit Taken**

Contact: Naz Sabzpouri

02 8588 8888 0401 545 440

Apartment

**Date Available:** 03/10/2020 **Bond:** \$2880

https://www.resbymirvac.com

Plans shown are only indicative of layout. Dimensions are approximate.