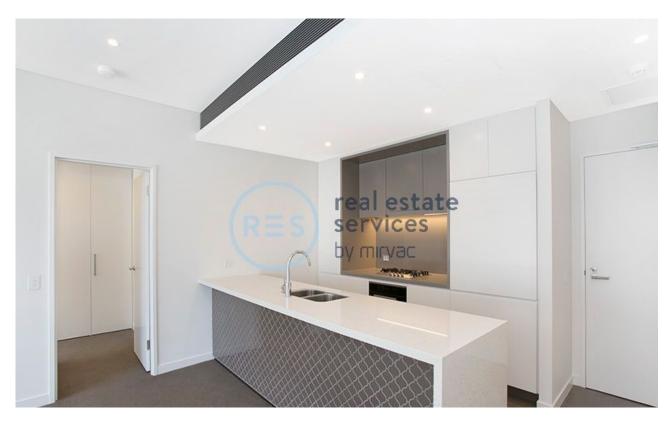

## Deposit Taken - More Available - Please Contact - 0401 545 440

This 105sqm, 3rd floor Apartment features:

- Spacious bedrooms with generous built-in wardrobes
- Open-plan living and dining area, great for entertaining
- Contemporary kitchen with stone benchtops and Miele appliances
- Sleek bathrooms with plenty of vanity storage, bath in ensuite
- North-facing entertainers' balcony with access from living and bedrooms
- Internal laundry with washing machine and dryer included
- Secure car space and storage cage included
- Ducted A/C, video intercom and NBN connectivity
- 450m to the Heritage-listed Tramsheds, light rail and public transport