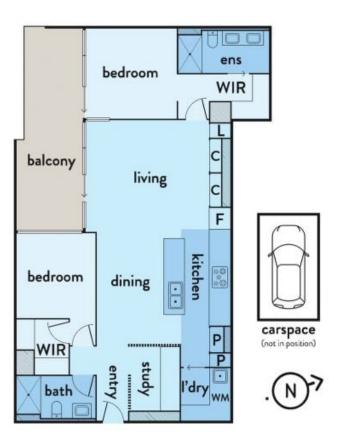

## 720/280 ALBERT STREET EAST MELBOURNE

This floorplan is an artist's impression only, it contains information that we believe to be reliable however we cannot guarantee and accept no responsibility for the accuracy of information supplied. All dimensions are indicative and listed in metrics. Interested parties should take their own measurements or engage the services of a licensed surveyor.

Plans shown are only indicative of layout. Dimensions are approximate.