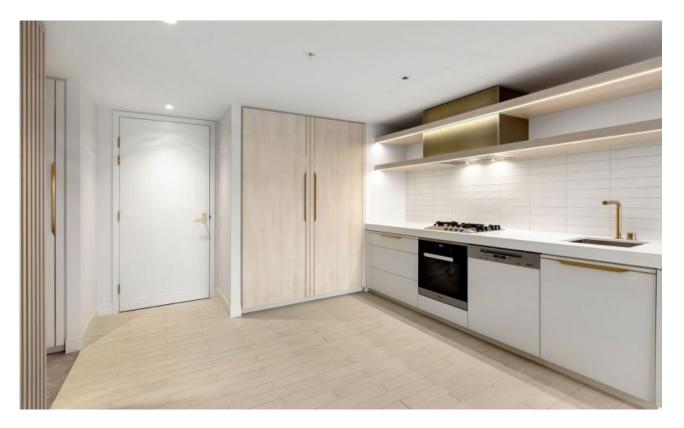

## Large 1 bedroom plus study

Superbly located in the sophisticated Eastbourne complex, Mirvac's Flagship development designed by Award-Winning Architects Bates & Smart. This chic one bedroom apartment delivers the very best in luxurious living. A sleek interior features a generous living area and kitchen with prestige Miele appliances and integrated fridge/freezer opening to a balcony with city views, a sparkling bathroom and concealed laundry; plus one basement car space & storage locker.

Apartment features:

- ? Bespoke design, quality construction and finishes
- ? Internal space of 60m2
- ? Balcony ? 5m2