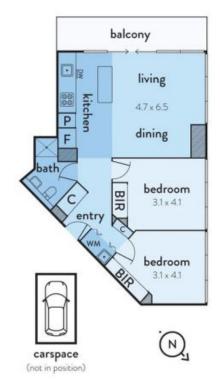

## 1207/1 POINT PARK CRESCENT, **DOCKLANDS**

Plans shown are only indicative of layout. Dimensions are approximate.