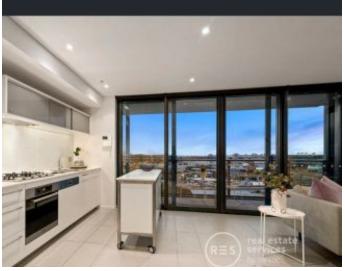

The stone kitchen has a high end feel with luxe benchtops, moveable island bench, and stainless steel Miele appliances. Both bedrooms are equipped with built-in robes and are in close proximity to the gorgeous bathroom, meanwhile further embrace a European laundry, ducted heating and cooling, secure intercom, secure car space, and access to RekDek with gym, pool, spa, steam room, and sauna.