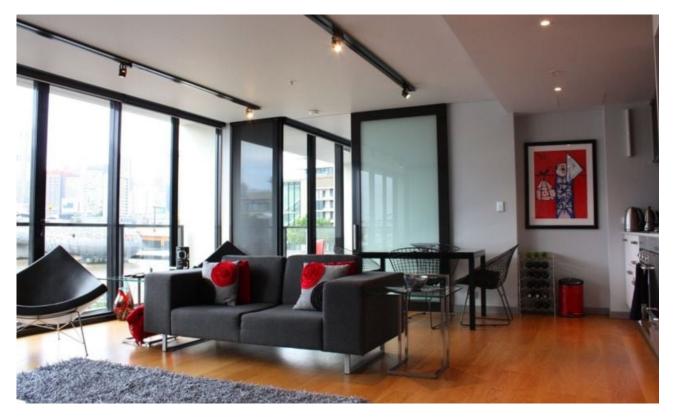

## Perfectly positioned fully furnished apartment with tranquil marina views

This chic and savvy FULLY FURNISHED two bedroom water front apartment is the complete package! Podium apartments at Yarra's Edge are rare to come by and you will see why as soon as you walk in to the spacious living/dining room, the floor to ceiling windows across the entire north face are filled with views of the Marina below and the magical backdrop of Melbourne's CBD.

Comprising two large bedrooms overlooking the esplanade, master with built in robes and luxurious en-suite, second bedroom with built in robes and access to stylish main bathroom incorporating European style laundry. Full size gourmet kitchen offers stone benches, quality stainless steel appliances and ample cupboard space, all the conveniences of a fully equipped home are at your fingertips. Contemporarily furnished with panache to suit the most discerning resident, this truly unique waterside apartment includes direct access to your secure car space on the same