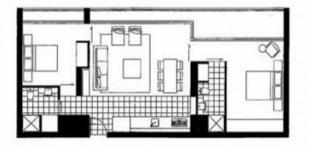

\$590 per week Contact: Baden Lucas 03 9645 1199 0418 888 751 Aleiasha Clark 03 9645 1199 0491 174 507 Type: Apartment Date Available: 10/09/2020 Leased Date: 03/02/2021 Bond: \$3540 https://www.resbymirvac.com Using 3.6x4.9 Badroom 1 3.5x4.2 Plus Pote Denng 2.0x4.9 Badroom 2 3.0x3.3 Plus Pote Please note that this foor plan is a guide only. The information contained herein is not guaranteed Dimensions are approximate. Prospect purchasers must rety on their own enquiries.

Plans shown are only indicative of layout. Dimensions are approximate.

**DOCKLANDS, VIC** 204/66 River Esplanade