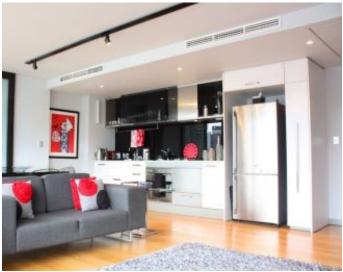

Comprising two large bedrooms overlooking the esplanade, master with built in robes and luxurious en-suite, second bedroom with built in robes and access to stylish main bathroom incorporating European style laundry. Full size gourmet kitchen offers stone benches, quality stainless steel appliances and ample cupboard space, all the conveniences of a fully equipped home are at your fingertips. Contemporarily furnished with panache to suit the most discerning resident, this truly unique waterside apartment includes direct access to your secure car space on the same