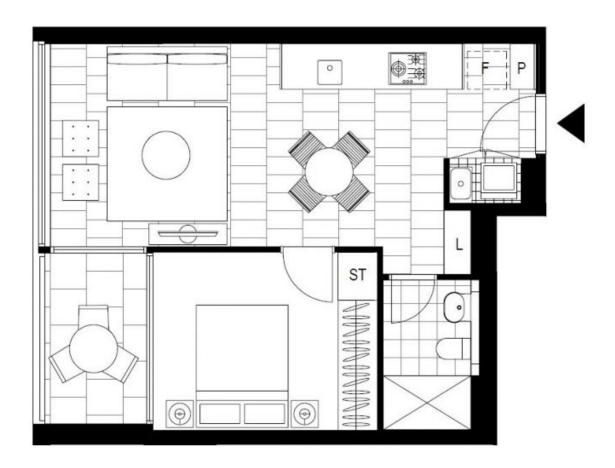

## Luxury 1-Bedroom Apartment in 'The Moreton', Bondi

This 4th floor, 1-Bedroom Apartment features:

- Bright bedroom with generous built-in wardrobe
- Tiled/Spacious living and dining area, leading to the balcony
- Stylish kitchen with stone benchtop and Miele appliances
- Contemporary bathroom with plenty of storage
- Sunny balcony with leafy outlook
- Internal laundry with washing machine and dryer included
- Ducted A/C, video intercom and NBN connectivity
- 1.5km walk to the iconic Bondi Beach, 300m to public transport
- Parking in building available at additional fee

## DEPOSIT TAKEN - FIRST INSPECTION!

Contact: Carmen Whiteley

02 8588 8888 0497 555 519

Type: Apartment
Date Available: 02/10/2020
Bond: \$2520

https://www.resbymirvac.com

Plans shown are only indicative of layout. Dimensions are approximate.