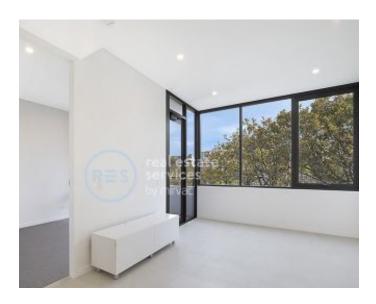

## Luxury 1-Bedroom Apartment in 'The Moreton', Bondi

This 4th floor, 1-Bedroom Apartment features:

- Bright bedroom with generous built-in wardrobe
- Tiled/Spacious living and dining area, leading to the balcony
- Stylish kitchen with stone benchtop and Miele appliances
- Contemporary bathroom with plenty of storage
- Sunny balcony with leafy outlook
- Internal laundry with washing machine and dryer included
- Ducted A/C, video intercom and NBN connectivity
- 1.5km walk to the iconic Bondi Beach, 300m to public transport
- Parking in building available at additional fee