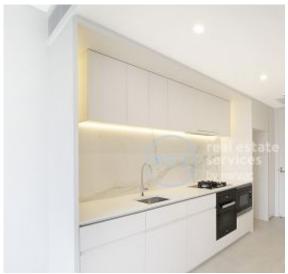

## Luxury 1-Bedroom Apartment in 'The Moreton', Bondi

This 4th floor, 1-Bedroom Apartment features:

- Bright bedroom with generous built-in wardrobe
- Tiled/Spacious living and dining area, leading to the balcony
- Stylish kitchen with stone benchtop and Miele appliances
- Contemporary bathroom with plenty of storage
- Sunny balcony with leafy outlook
- Internal laundry with washing machine and dryer included
- Ducted A/C, video intercom and NBN connectivity
- 1.5km walk to the iconic Bondi Beach, 300m to public transport
- Parking in building available at additional fee