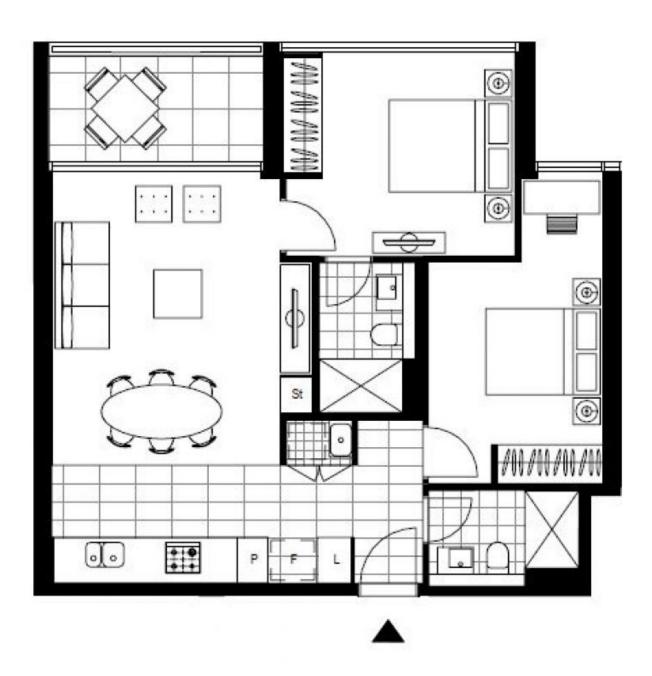

## 2-Bedroom Apartment with Parking in 'The William' St Deposit Taken - \$780 per week Leonard's Square

This 75sqm, 11th floor apartment features:

- Generous bedrooms with floor-to-ceiling built-in wardrobes
- Functional living and dining area, flowing onto North facing balcony
- Sleek kitchen with stone benchtop and built-in Miele appliances
- Functional bathrooms with plenty of vanity storage
- Internal laundry with dryer included
- Secure car space and storage cage included
- Ducted A/C, video intercom and NBN connectivity
- Resident access to the pool, spa, sauna, steam room, cinema room and outdoor terrace
- Onsite fitness centre and concierge facility

Contact: Christine Howison

02 8588 8888

0459 222 085

Type: Apartment Date Available: 01/04/2021

Bond: \$3120

https://www.resbymirvac.com

Plans shown are only indicative of layout. Dimensions are approximate.