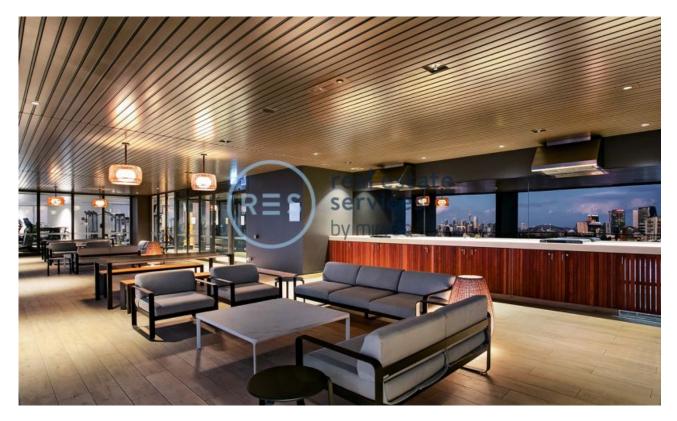

## 2-Bedroom Apartment with Parking in 'The William' St Deposit Taken - \$780 per week Leonard's Square

This 75sqm, 11th floor apartment features:

- Generous bedrooms with floor-to-ceiling built-in wardrobes
- Functional living and dining area, flowing onto North facing balcony
- Sleek kitchen with stone benchtop and built-in Miele appliances
- Functional bathrooms with plenty of vanity storage
- Internal laundry with dryer included
- Secure car space and storage cage included
- Ducted A/C, video intercom and NBN connectivity
- Resident access to the pool, spa, sauna, steam room, cinema room and outdoor terrace
- Onsite fitness centre and concierge facility