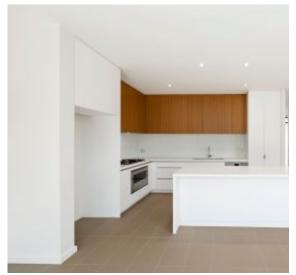

This 4 bedroom, 2 bathroom home is bursting with natural light and completed with premium fixtures and fittings, including Smeg appliances. The large kitchen and dining area adjoins a beautifully landscaped and decked outdoor area, perfect for entertaining. The generously sized living room opens onto a large balcony, overlooking parklands and playground.