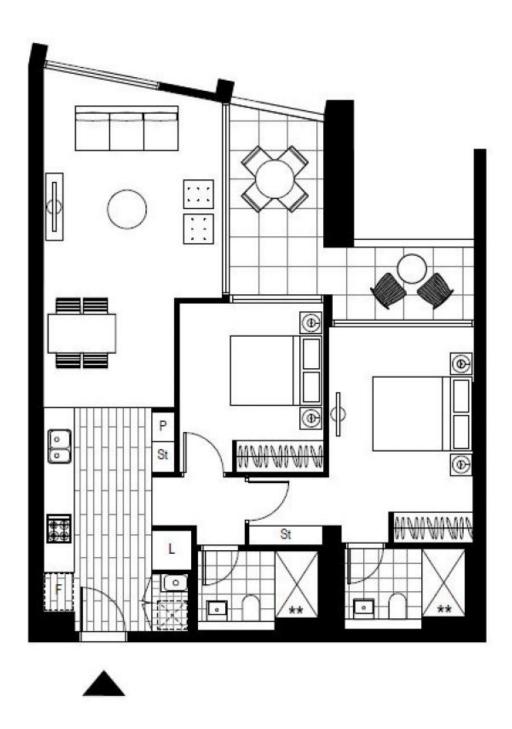

## More apartments wanted - Call Christine on 0459 222 085 today!

This Level 8, 89sqm apartment features:

- Spacious bedrooms with generous built-in wardrobes
- Open-plan living and dining area, great for entertaining
- Contemporary kitchen with stone benchtop and Smeg appliances
- Sleek bathrooms with generous vanity storage
- Sunny North-facing balcony, with access from living and bedrooms
- Internal laundry with dryer included
- Secure car space and storage cage included
- Ducted A/C, video intercom and NBN connectivity
- Resident access to gym, community room and open BBQ area
- 550m to the Olympic Park Train Station, 650m to the Bicentennial Park, 700m to ANZ Stadium

## **Apartments Wanted!**

Contact: Christine Howison

02 8588 8888 0459 222 085

Type: Apartment
Date Available: 05/06/2021
Bond: \$2120

https://www.resbymirvac.com

Plans shown are only indicative of layout. Dimensions are approximate.