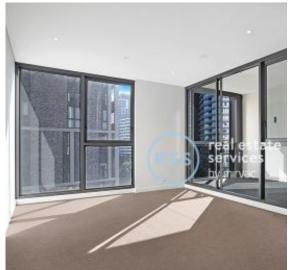

## More apartments wanted - Call Christine on 0459 222 085 today!

This Level 8, 89sqm apartment features:

- Spacious bedrooms with generous built-in wardrobes
- Open-plan living and dining area, great for entertaining
- Contemporary kitchen with stone benchtop and Smeg appliances
- Sleek bathrooms with generous vanity storage
- Sunny North-facing balcony, with access from living and bedrooms
- Internal laundry with dryer included
- Secure car space and storage cage included
- Ducted A/C, video intercom and NBN connectivity
- Resident access to gym, community room and open BBQ area
- 550m to the Olympic Park Train Station, 650m to the Bicentennial Park, 700m to ANZ Stadium