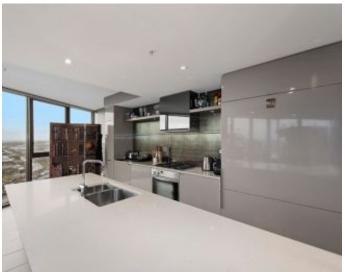

Superbly located and immaculately presented, this apartment is finished to the most exacting standards and offers space and light often sought yet rarely found.

The executive style apartment features a magnificent entertaining balcony and the gourmet kitchen is fully equipped with stainless steel appliances, dishwasher and caesarstone benchtops. The master bedroom has a generous walk in wardrobe and the stunning ensuite has a separate bath and shower whilst each of the other two bedrooms share the stylish contemporary bathroom.