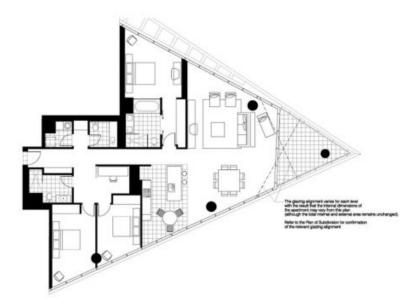

Internal Area 184sq.m Balcony Area 11sq.m Total Area 195sq.m Please note that this floor plan is a guide only. The information contained herein is not guaranteed. Dimensions are approximate. Prospective purchasers must rely on their own enquiries.

Tower 5 Apartment 04 Level 7 - 31

Plans shown are only indicative of layout. Dimensions are approximate.