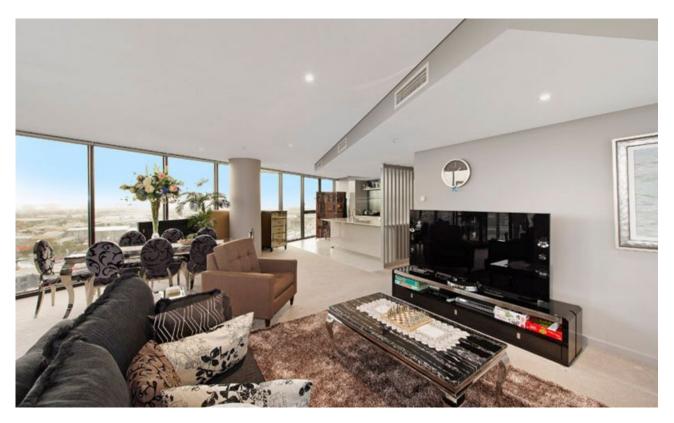

## Perfect views over the Yarras Edge

This as new 3 bedroom apartment is situated on the 15th floor of Mirvac's opulent Tower 5 and enjoys the most spectacular views of the city skyline, Docklands, South Melbourne and beyond.

Superbly located and immaculately presented, this apartment is finished to the most exacting standards and offers space and light often sought yet rarely found.

The executive style apartment features a magnificent entertaining balcony and the gourmet kitchen is fully equipped with stainless steel appliances, dishwasher and caesarstone benchtops. The master bedroom has a generous walk in wardrobe and the stunning ensuite has a separate bath and shower whilst each of the other two bedrooms share the stylish contemporary bathroom.