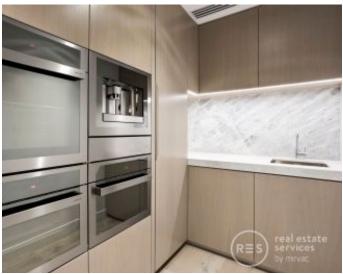

## Large 2 bedroom with Fitzroy Garden views

Imagine living opposite Fitzroy Gardens in The Eastbourne apartment complex where elegance is timeless in this stunning two-bedroom apartment, defined by bespoke luxury and style. Gourmet quality kitchen with scullery enjoying prestige Barazza and Miele appliances and integrated fridge/freezer, wine fridge and stone throughout. This stunning abode is highlighted by a sophisticated and spacious interior featuring a generous living area opening to a balcony with Fitzroy Garden views, two sparkling bathrooms and concealed laundry; plus two basement car spaces & amp; storage locker.