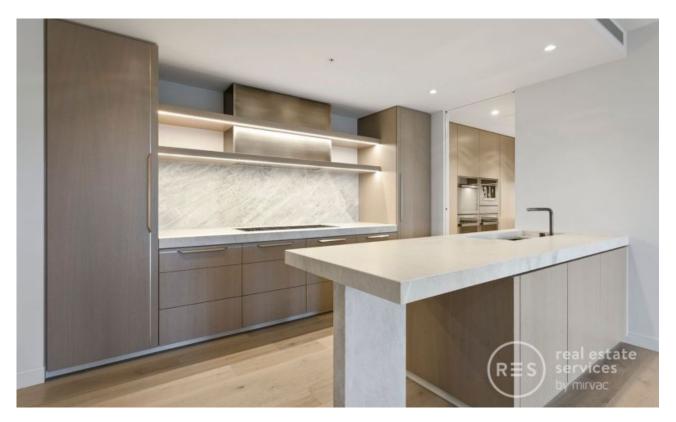

## Large 2 bedroom with Fitzroy Garden views

Imagine living opposite Fitzroy Gardens in The Eastbourne apartment complex where elegance is timeless in this stunning two-bedroom apartment, defined by bespoke luxury and style. Gourmet quality kitchen with scullery enjoying prestige Barazza and Miele appliances and integrated fridge/freezer, wine fridge and stone throughout. This stunning abode is highlighted by a sophisticated and spacious interior featuring a generous living area opening to a balcony with Fitzroy Garden views, two sparkling bathrooms and concealed laundry; plus two basement car spaces & amp; storage locker.