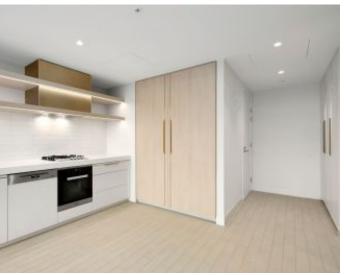

## Apartment features:

- ? Bespoke design, quality construction and finishes
- ? Internal space of 61m2
- ? Separate study space
- ? Balcony ? 5m2 ? overlooking Melbourne's eastern suburbs, mountain ranges, and exceptional sunrise  $\,$