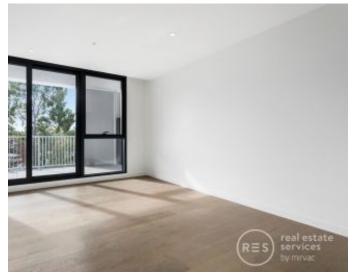

Apartment features:

- ? Bespoke design, quality construction and finishes
- ? Large internal space of 87m2
- ? Balcony ? 17m2 ? overlooking park
- ? Storage cage near car space
- ? Ducted heating & refrigerated cooling throughout
- ? Twin shower upgrade
- ? Timber look laminate desk with 2 overhead shelves