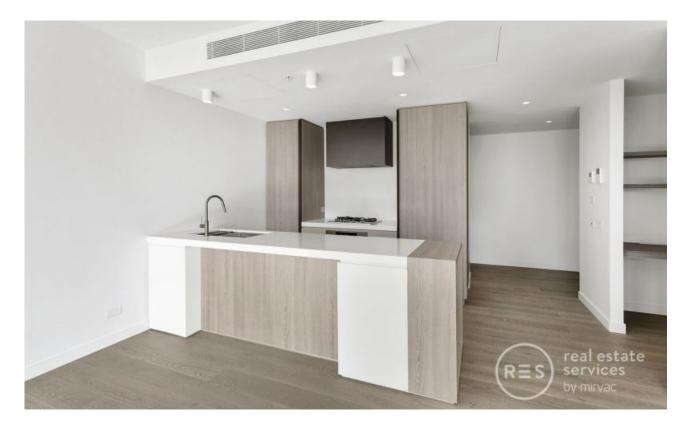

Apartment features:

- ? Bespoke design, quality construction and finishes
- ? Large internal space of 87m2
- ? Balcony ? 17m2 ? overlooking park
- ? Storage cage near car space
- ? Ducted heating & refrigerated cooling throughout
- ? Twin shower upgrade
- ? Timber look laminate desk with 2 overhead shelves