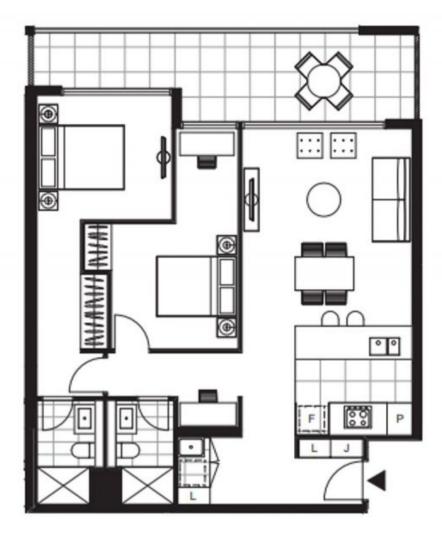

Apartment features:

- ? Bespoke design, quality construction and finishes
- ? Large internal space of 87m2
- ? Balcony ? 17m2 ? overlooking park
- ? Storage cage near car space
- ? Ducted heating & refrigerated cooling throughout
- ? Twin shower upgrade
- ? Timber look laminate desk with 2 overhead shelves

LEVEL 02, 04