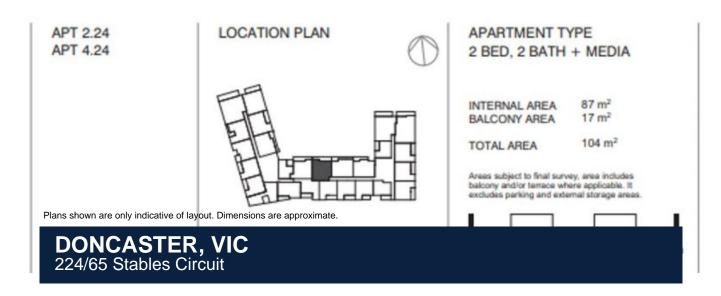

## **DONCASTER, VIC** 224/65 Stables Circuit

Apartment features:

- ? Bespoke design, quality construction and finishes
- ? Large internal space of 87m2
- ? Balcony ? 17m2 ? overlooking park
- ? Storage cage near car space
- ? Ducted heating & refrigerated cooling throughout
- ? Twin shower upgrade
- ? Timber look laminate desk with 2 overhead shelves

LEVEL 02, 04