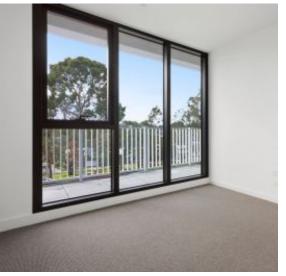

Apartment features:

- ? Bespoke design, quality construction and finishes
- ? Large internal space of 87m2
- ? Balcony ? 17m2 ? overlooking park
- ? Storage cage near car space
- ? Ducted heating & refrigerated cooling throughout
- ? Twin shower upgrade
- ? Timber look laminate desk with 2 overhead shelves