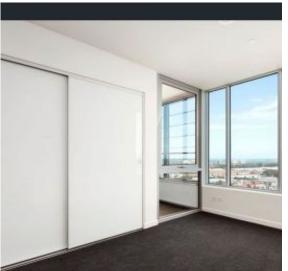

## Expansive one-bedroom apartment will surely impress.

The open plan kitchen with built in fridge and living room is spacious and light filled with expansive glazing throughout to the enclosed winter garden. The master bedroom is also well lit and is equipped with built in robes and views out to Port Phillip Bay. Next generation interiors feature stunning kitchens complemented by European appliances, including dishwasher, and designer bathrooms finessed with chic fittings and luxe matte and metallic finishes.