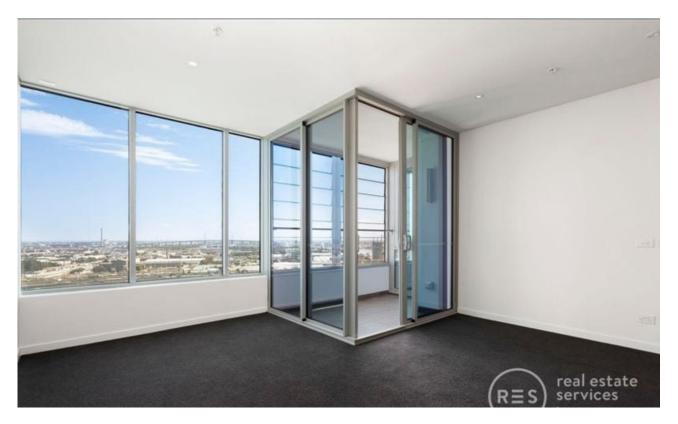

## Expansive one-bedroom apartment will surely impress.

The open plan kitchen with built in fridge and living room is spacious and light filled with expansive glazing throughout to the enclosed winter garden. The master bedroom is also well lit and is equipped with built in robes and views out to Port Phillip Bay. Next generation interiors feature stunning kitchens complemented by European appliances, including dishwasher, and designer bathrooms finessed with chic fittings and luxe matte and metallic finishes.