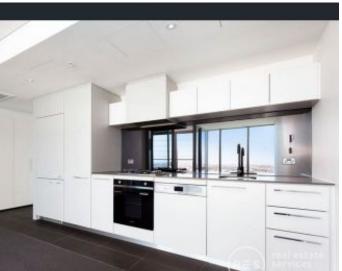

## Expansive one-bedroom apartment will surely impress.

The open plan kitchen with built in fridge and living room is spacious and light filled with expansive glazing throughout to the enclosed winter garden. The master bedroom is also well lit and is equipped with built in robes and views out to Port Phillip Bay. Next generation interiors feature stunning kitchens complemented by European appliances, including dishwasher, and designer bathrooms finessed with chic fittings and luxe matte and metallic finishes.