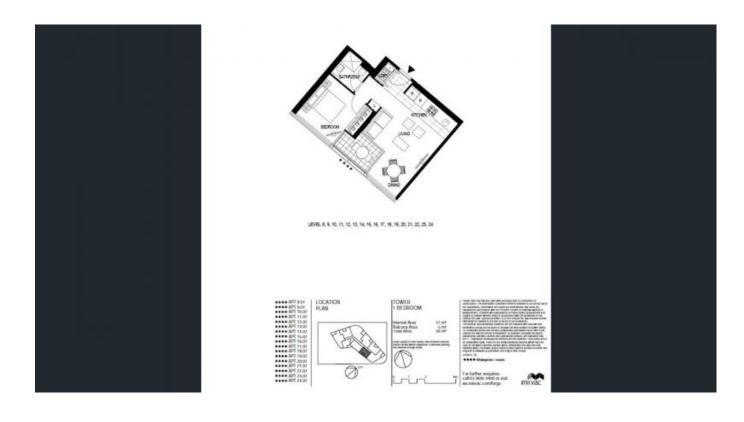

including dishwasher, and designer bathrooms finessed with chic fittings and luxe matte and metallic finishes.

Forge residents will enjoy spaces that extend their personal living environment. A private dining room and cinema can be reserved by residents who want to elevate their gathering with plush surrounds and cityscape views in addition to the luxurious state-of-the-art health and wellbeing facility 'Wharf Club'. Just a short stroll from the city's exclusive restaurants, nightlife, shopping and transport become a part of Melbourne's most exclusive and established riverfront neighbourhood.









## \$360 per week

Contact: Baden Lucas

03 9645 1199 0418 888 751

 Type:
 Apartment

 Date Available:
 09/09/2020

 Leased Date:
 17/11/2020

 Bond:
 \$2160

https://www.resbymirvac.com



Plans shown are only indicative of layout. Dimensions are approximate.