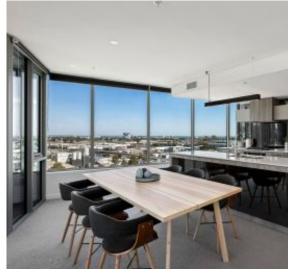

## Exclusive 2 bedroom in Forge

Forge is one of Melbourne's premium luxury waterfront address. We have to offer a 2 bedroom apartment on the 24th Floor in the prestigious Yarra's Edge precinct.

Next generation interiors feature stunning kitchen complemented by European appliances, including dishwasher, integrated Fridge/Freezer and designer bathrooms finessed with chic fittings and finishes.

Boasting 102 sqm of living space, the apartment features:

- ? Open plan living and dining with Port Phillip Bay views
- ? Louvered balcony for year-long indoor/outdoor living
- ? Light-filled bedroom with built-in robes
- ? Contemporary kitchen complete with European appliances