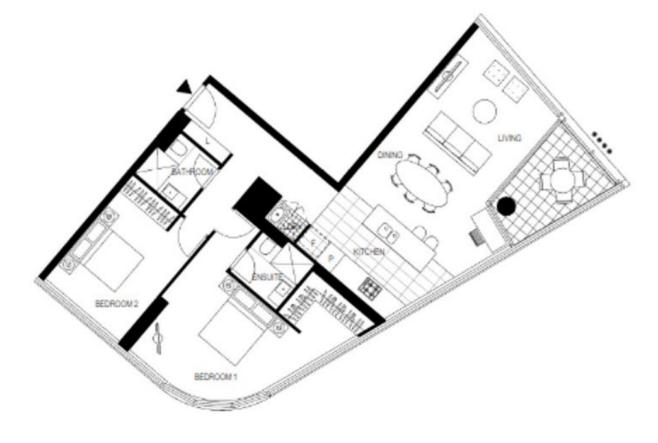

## Exclusive 2 bedroom in Forge

Forge is one of Melbourne's premium luxury waterfront address. We have to offer a 2 bedroom apartment on the 24th Floor in the prestigious Yarra's Edge precinct.

Next generation interiors feature stunning kitchen complemented by European appliances, including dishwasher, integrated Fridge/Freezer and designer bathrooms finessed with chic fittings and finishes.

Boasting 102 sqm of living space, the apartment features:

- ? Open plan living and dining with Port Phillip Bay views
- ? Louvered balcony for year-long indoor/outdoor living
- ? Light-filled bedroom with built-in robes
- ? Contemporary kitchen complete with European appliances