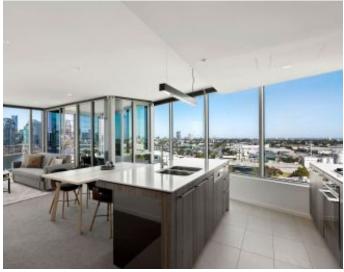

## Exclusive 2 bedroom in Forge

Forge is one of Melbourne's premium luxury waterfront address. We have to offer a 2 bedroom apartment on the 24th Floor in the prestigious Yarra's Edge precinct.

Next generation interiors feature stunning kitchen complemented by European appliances, including dishwasher, integrated Fridge/Freezer and designer bathrooms finessed with chic fittings and finishes.

Boasting 102 sqm of living space, the apartment features:

- ? Open plan living and dining with Port Phillip Bay views
- ? Louvered balcony for year-long indoor/outdoor living
- ? Light-filled bedroom with built-in robes
- ? Contemporary kitchen complete with European appliances