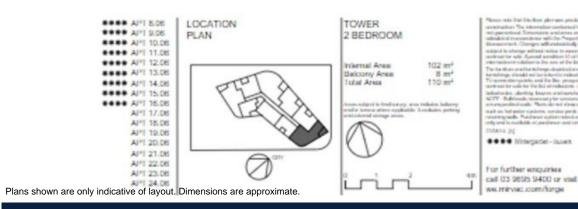

Boasting 102 sqm of living space, the apartment features:

- ? Open plan living and dining with Port Phillip Bay views
- ? Louvered balcony for year-long indoor/outdoor living
- ? Light-filled bedroom with built-in robes
- ? Contemporary kitchen complete with European appliances

## **DOCKLANDS, VIC** 2406/81 South Wharf Drive

CATE (N) .....

mirvac

LEVEL 8, 9, 10, 11, 12, 13, 14, 15, 16, 17, 18, 19, 20, 21, 22, 23, 24