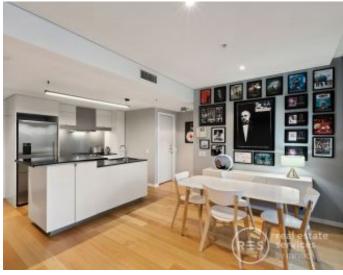

Enjoy the charming 5th floor location and terrific northern orientation with open and generous central lounge and meals zones for everyday living, the kitchen and loungeroom has Tasmanian oak timber floors through much of the apartment adds a touch of class. The state of the art kitchen enjoys tiered island bench, glass splashback, and stainless steel appliances and ducted heating and cooling throughout.