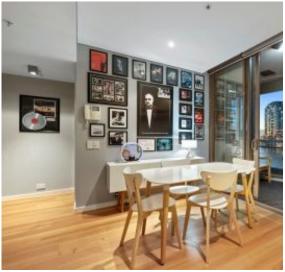

Enjoy the charming 5th floor location and terrific northern orientation with open and generous central lounge and meals zones for everyday living, the kitchen and loungeroom has Tasmanian oak timber floors through much of the apartment adds a touch of class. The state of the art kitchen enjoys tiered island bench, glass splashback, and stainless steel appliances and ducted heating and cooling throughout.