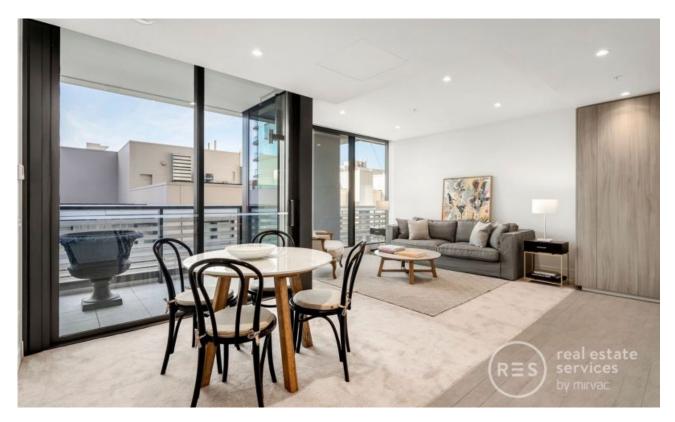

## EAST MELBOURNE, VIC 516/280 Albert Street

Imagine living opposite Fitzroy Gardens in ?The Eastbourne? apartment complex. Where elegance is timeless in this stunning one bedroom apartment, defined by bespoke luxury and style plus an amazing array of communal amenities. Highlighted by a sophisticated and spacious interior featuring a generous living area and kitchen with prestige Miele appliances and integrated fridge/freezer, a sparkling bathroom and concealed laundry.

Exceptional apartment features and facilities on offer to all residents of The Eastbourne, once restrictions have been lifted;

- ? Fully furnished apartment
- ? A stunning lifestyle on the fringe of the CBD