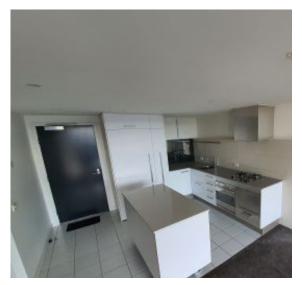

Featuring large sun filled living area maximises natural light with custom study space, adjoining spacious kitchen complete with plenty of storage and configurable island bench. North facing balcony that's ideal for entertaining, two generous bedrooms, both enjoying the panoramic vistas and mirrored built in robes, plus a smart, central fully bathroom with European laundry.