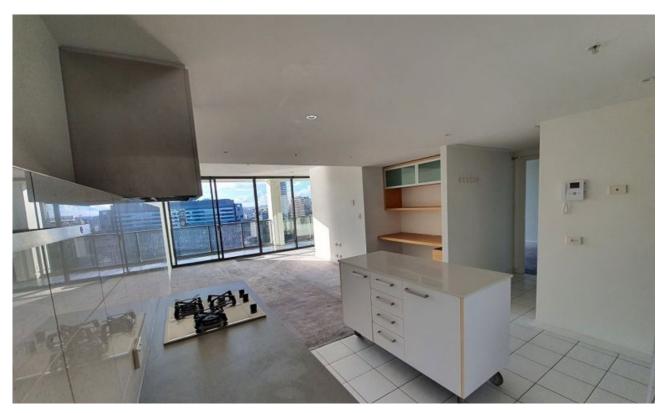

Featuring large sun filled living area maximises natural light with custom study space, adjoining spacious kitchen complete with plenty of storage and configurable island bench. North facing balcony that's ideal for entertaining, two generous bedrooms, both enjoying the panoramic vistas and mirrored built in robes, plus a smart, central fully bathroom with European laundry.