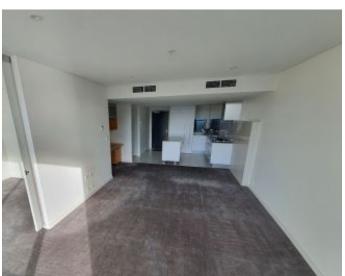

Featuring large sun filled living area maximises natural light with custom study space, adjoining spacious kitchen complete with plenty of storage and configurable island bench. North facing balcony that's ideal for entertaining, two generous bedrooms, both enjoying the panoramic vistas and mirrored built in robes, plus a smart, central fully bathroom with European laundry.