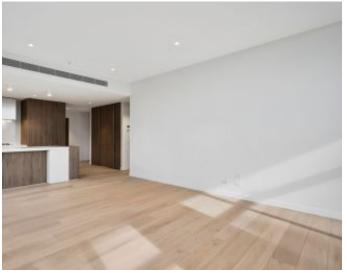

## 2-bedroom corner apartment with very large courtyard

Enjoy the exclusive Phoenix apartment - with lush parkland on its doorstep; where style, privacy and timeless design blends with nature, beauty and freedom. Unique and limited, this is a lifestyle of distinction.

Apartment features:

- ? Bespoke design, quality construction and finishes
- ? Large internal space of 88m2
- ? Balcony ? 53m2 ? overlooking park
- ? Storage cage near car spaces
- ? X2 car spaces, side-by-side
- ? Ducted heating & refrigerated cooling throughout
- ? Timber flooring to kitchen and living areas
- ? Twin shower upgrade