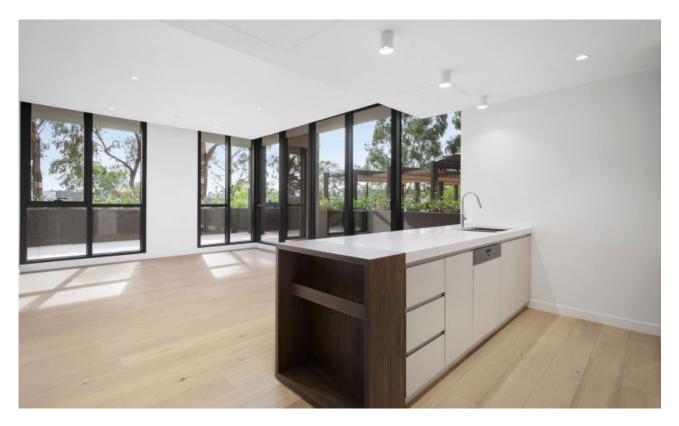

## 2-bedroom corner apartment with very large courtyard

Enjoy the exclusive Phoenix apartment - with lush parkland on its doorstep; where style, privacy and timeless design blends with nature, beauty and freedom. Unique and limited, this is a lifestyle of distinction.

Apartment features:

- ? Bespoke design, quality construction and finishes
- ? Large internal space of 88m2
- ? Balcony ? 53m2 ? overlooking park
- ? Storage cage near car spaces
- ? X2 car spaces, side-by-side
- ? Ducted heating & refrigerated cooling throughout
- ? Timber flooring to kitchen and living areas
- ? Twin shower upgrade