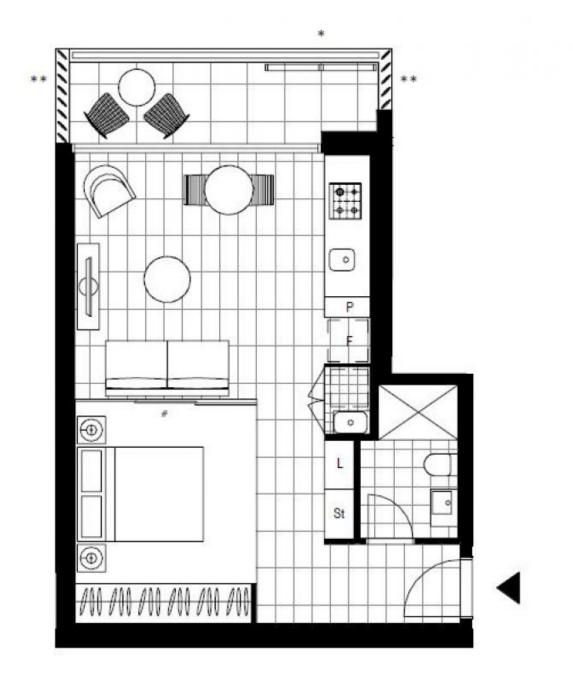

This 7th Floor, Open-Plan Apartment features:

- Well-appointed bedroom with floor to ceiling built-in wardrobe
- Open-plan living and dining area
- Modern kitchen with stone benchtop and built-in appliances

Plans shown are only indicative of layout. Dimensions are approximate.