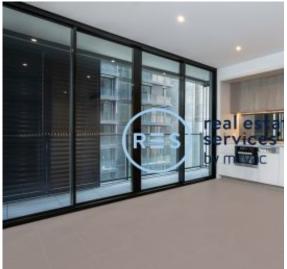

This 7th Floor, Open-Plan Apartment features:

- Well-appointed bedroom with floor to ceiling built-in wardrobe
- Open-plan living and dining area
- Modern kitchen with stone benchtop and built-in appliances