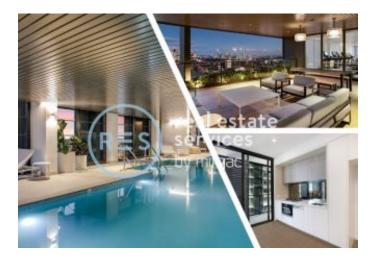

## Near-New Studio Apartment in Mirvac's St Leonards Square

Real Estate Services by Mirvac is proud to present St Leonards Square

St Leonards Square exemplifies Mirvacs reputation for sophisticated living in Sydney with superb amenities, exceptional harbour and city views and a vibrant ground floor plaza. St Leonards Square is an iconic destination that will define the area for years to come.

This 7th Floor, Open-Plan Apartment features:

- Well-appointed bedroom with floor to ceiling built-in wardrobe
- Open-plan living and dining area
- Modern kitchen with stone benchtop and built-in appliances