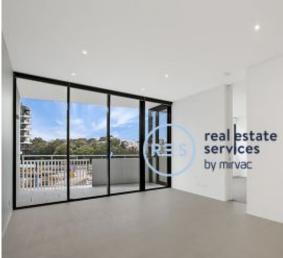

## Stylish, Park Facing 2-Bedroom Apartment in Mirvac's Call 0401 545 440 for similar **Harold Park**

This 97sqm, 2-Bedroom Apartment in 'Maxwell' features:

- Large bedrooms with generous built-in wardrobes
- Tiled open-plan living and dining area, ideal for entertainers'
- Sleek and stylish kitchen with stone benchtops and built-in Miele appliances
- Ultramodern bathrooms with plenty vanity storage, freestanding bath in ensuite
- Spacious park facing balcony, with access from living and main bed
- Internal laundry with washing machine and dryer included
- Secure car space and storage cage included
- Ducted A/C, video intercom and NBN connectivity