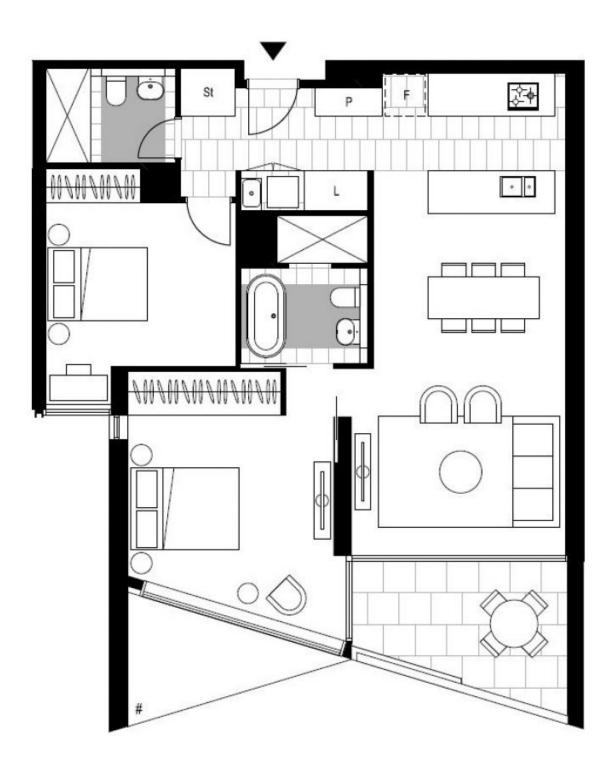

## Stylish, Park Facing 2-Bedroom Apartment in Mirvac's Call 0401 545 440 for similar **Harold Park**

This 97sqm, 2-Bedroom Apartment in 'Maxwell' features:

- Large bedrooms with generous built-in wardrobes
- Tiled open-plan living and dining area, ideal for entertainers'
- Sleek and stylish kitchen with stone benchtops and built-in Miele appliances
- Ultramodern bathrooms with plenty vanity storage, freestanding bath in ensuite
- Spacious park facing balcony, with access from living and main bed
- Internal laundry with washing machine and dryer included
- Secure car space and storage cage included
- Ducted A/C, video intercom and NBN connectivity

Plans shown are only indicative of layout. Dimensions are approximate.