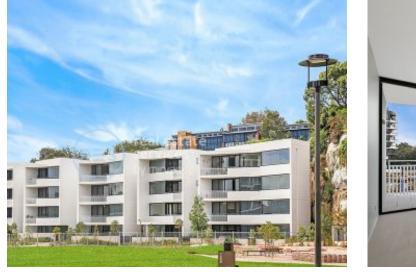

## Stylish, Park Facing 2-Bedroom Apartment in Mirvac's Call 0401 545 440 for similar **Harold Park**

This 97sqm, 2-Bedroom Apartment in 'Maxwell' features:

- Large bedrooms with generous built-in wardrobes
- Tiled open-plan living and dining area, ideal for entertainers'
- Sleek and stylish kitchen with stone benchtops and built-in Miele appliances
- Ultramodern bathrooms with plenty vanity storage, freestanding bath in ensuite
- Spacious park facing balcony, with access from living and main bed
- Internal laundry with washing machine and dryer included
- Secure car space and storage cage included
- Ducted A/C, video intercom and NBN connectivity