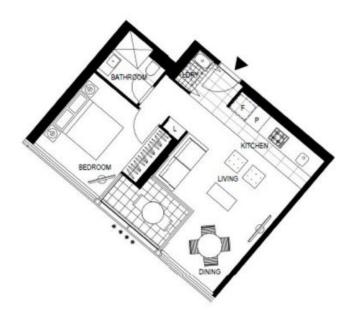

LEVEL 8, 9, 10, 11, 12, 13, 14, 15, 16, 17, 18, 19, 20, 21, 22, 23, 24

Plans shown are only indicative of layout. Dimensions are approximate.