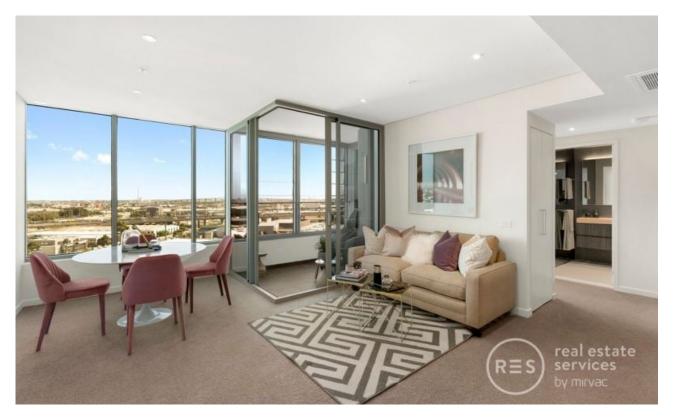

## 1 bedroom apartment in Forge

This expansive one-bedroom apartment will surely impress. The open plan kitchen with integrated fridge and living room is spacious and light filled with expansive glazing throughout to the enclosed winter garden. The master bedroom is also well lit and is equipped with built-in robes and views out to Port Phillip Bay. Just a short stroll from the city's exclusive restaurants, nightlife, shopping and transport become a part of Melbourne's most exclusive and established riverfront neighbourhood. Next generation interiors feature stunning kitchens complemented by European appliances, including dishwasher, and designer bathrooms finessed with chic fittings and luxe matte and metallic finishes. Forge residents will enjoy spaces that extend their personal living environment. A private dining room and cinema can be reserved by residents who want to elevate their gathering with plush surrounds and cityscape views in addition to the luxurious state-of-the-art health and wellbeing facility 'Wharf Club' housed beneath an inclined grass roof. It is also complemented by a caf? overlooking the water as well as the Wharf's