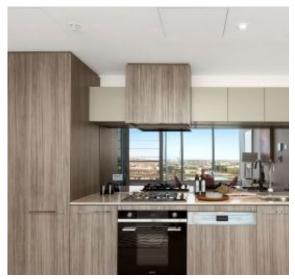

## 1 bedroom apartment in Forge

This expansive one-bedroom apartment will surely impress. The open plan kitchen with integrated fridge and living room is spacious and light filled with expansive glazing throughout to the enclosed winter garden. The master bedroom is also well lit and is equipped with built-in robes and views out to Port Phillip Bay. Just a short stroll from the city's exclusive restaurants, nightlife, shopping and transport become a part of Melbourne's most exclusive and established riverfront neighbourhood. Next generation interiors feature stunning kitchens complemented by European appliances, including dishwasher, and designer bathrooms finessed with chic fittings and luxe matte and metallic finishes. Forge residents will enjoy spaces that extend their personal living environment. A private dining room and cinema can be reserved by residents who want to elevate their gathering with plush surrounds and cityscape views in addition to the luxurious state-of-the-art health and wellbeing facility 'Wharf Club' housed beneath an inclined grass roof. It is also complemented by a caf? overlooking the water as well as the Wharf's