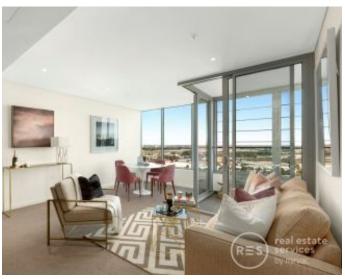

## 1 bedroom apartment in Forge

This expansive one-bedroom apartment will surely impress. The open plan kitchen with integrated fridge and living room is spacious and light filled with expansive glazing throughout to the enclosed winter garden. The master bedroom is also well lit and is equipped with built-in robes and views out to Port Phillip Bay. Just a short stroll from the city's exclusive restaurants, nightlife, shopping and transport become a part of Melbourne's most exclusive and established riverfront neighbourhood. Next generation interiors feature stunning kitchens complemented by European appliances, including dishwasher, and designer bathrooms finessed with chic fittings and luxe matte and metallic finishes. Forge residents will enjoy spaces that extend their personal living environment. A private dining room and cinema can be reserved by residents who want to elevate their gathering with plush surrounds and cityscape views in addition to the luxurious state-of-the-art health and wellbeing facility 'Wharf Club' housed beneath an inclined grass roof. It is also complemented by a caf? overlooking the water as well as the Wharf's