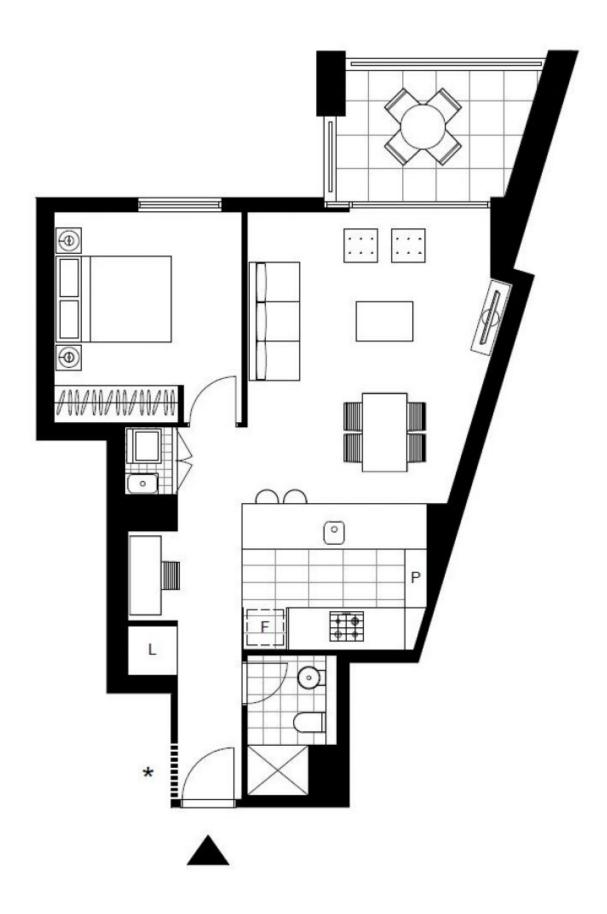

## **DEPOSIT TAKEN - Call 0401 545 440 for information on similar apartments!**

This 66sqm, Level 3 Apartment offers;

- Double bedroom with built-in wardrobes
- Sleek and modern bathroom with ample storage
- Modern stone kitchen with Miele appliances and island bench
- Spacious living area, flowing onto South facing balcony
- Ducted A/C, video intercom and NBN connectivity
- Internal laundry with washing machine and dryer included
- Secure basement storage cage included
- 450m to the Heritage-listed Tramsheds, light rail and public transport

## Call 0401 545 440 for similar apartments!

Contact: Naz Sabzpouri

02 8588 8888 0401 545 440

Type: Apartment
Date Available: 17/08/2020
Bond: \$2140

https://www.resbymirvac.com

Plans shown are only indicative of layout. Dimensions are approximate.