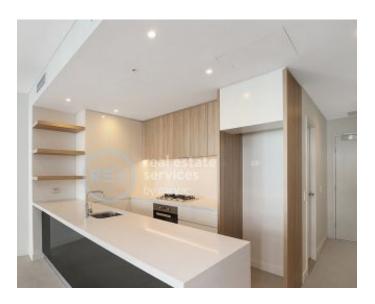

## **DEPOSIT TAKEN - Call 0401 545 440 for information on similar apartments!**

This 66sqm, Level 3 Apartment offers;

- Double bedroom with built-in wardrobes
- Sleek and modern bathroom with ample storage
- Modern stone kitchen with Miele appliances and island bench
- Spacious living area, flowing onto South facing balcony
- Ducted A/C, video intercom and NBN connectivity
- Internal laundry with washing machine and dryer included
- Secure basement storage cage included
- 450m to the Heritage-listed Tramsheds, light rail and public transport