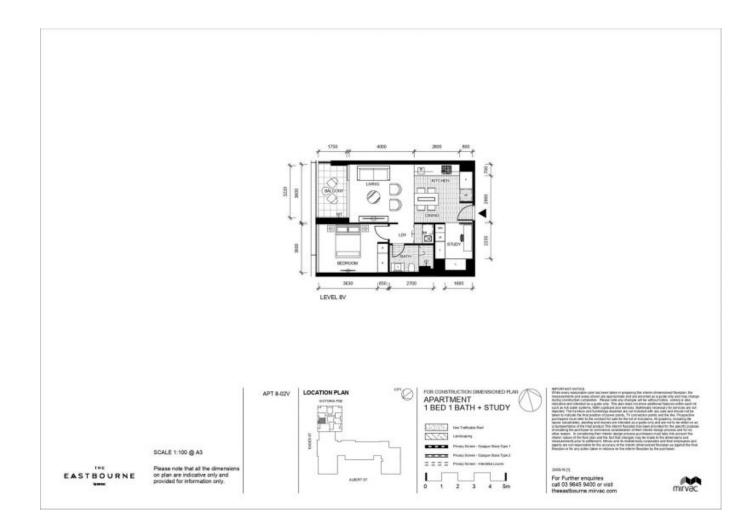

## Apartment features:

- ? Bespoke design, quality construction and finishes
- ? Internal space of 62m2
- ? Separate study space
- ? Balcony with views of Fitzroy Gardens and the City

Plans shown are only indicative of layout. Dimensions are approximate.