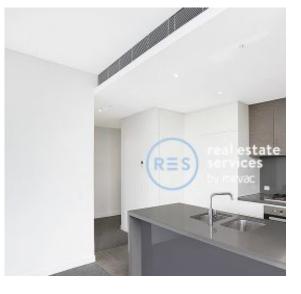

- Open-plan living and dining area, great for entertaining
- Contemporary kitchen with stone benchtops and Miele appliances
- Integrated refrigerator included
- Stylish bathrooms with plenty of vanity storage, bath in main
- North-East facing entertainers' balcony, with stunning city views
- Internal laundry with dryer included
- Secure car space and storage cage included
- Ducted A/C, video intercom and NBN connectivity