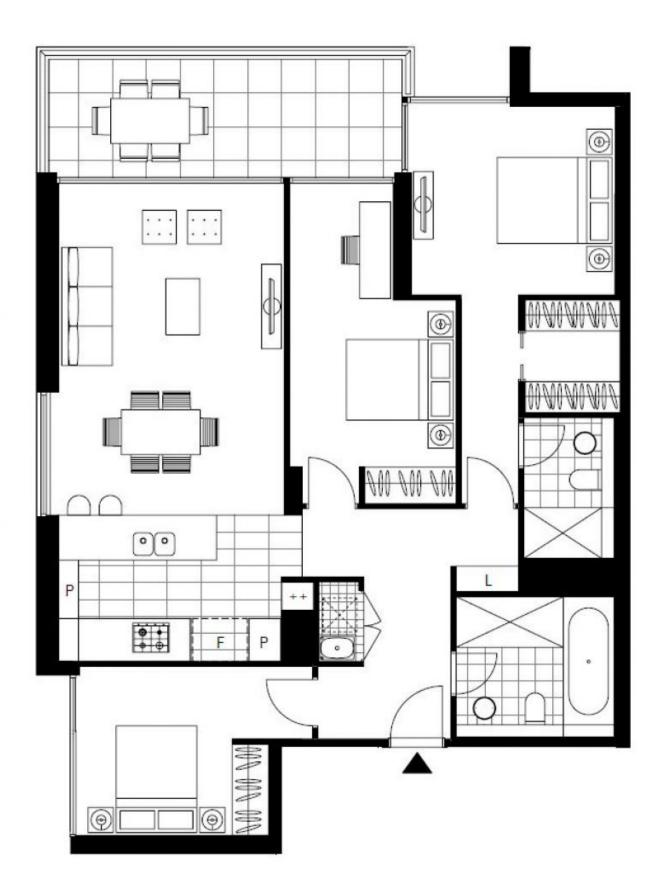

## Top Floor 3-Bedroom Apartment in the Heart of Green DEPOSIT TAKEN - More Square

This 120sqm, North-East Facing Apartment features:

- Generously appointed bedrooms with built-in wardrobes, walk-in in master

- Open-plan living and dining area, great for entertaining
- Contemporary kitchen with stone benchtops and Miele appliances
- Integrated refrigerator included
- Stylish bathrooms with plenty of vanity storage, bath in main
- North-East facing entertainers' balcony, with stunning city views
- Internal laundry with dryer included
- Secure car space and storage cage included
- Ducted A/C, video intercom and NBN connectivity

Plans shown are only indicative of layout. Dimensions are approximate.

ZETLAND, NSW 1007/18 Ebsworth Street