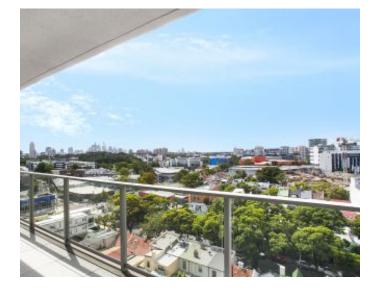

- Open-plan living and dining area, great for entertaining
- Contemporary kitchen with stone benchtops and Miele appliances
- Integrated refrigerator included
- Stylish bathrooms with plenty of vanity storage, bath in main
- North-East facing entertainers' balcony, with stunning city views
- Internal laundry with dryer included
- Secure car space and storage cage included
- Ducted A/C, video intercom and NBN connectivity