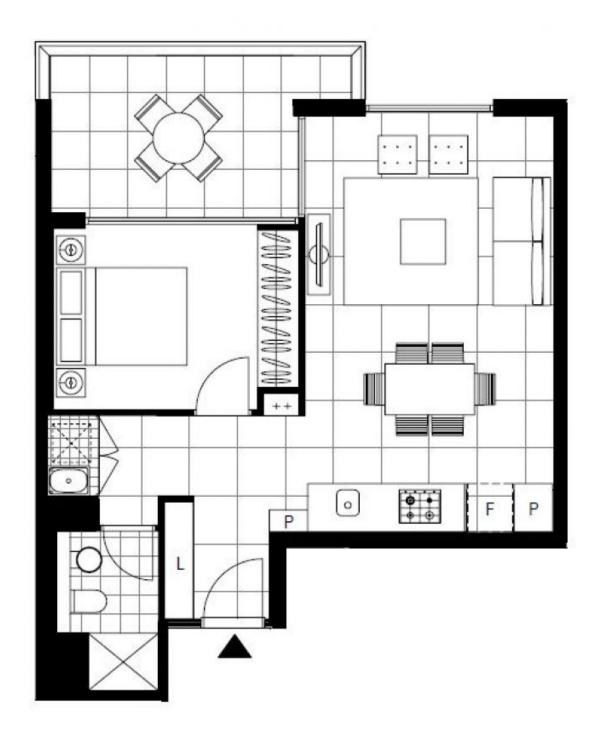

## **Bright 1-Bedroom Apartment in Green Square, Zetland** This 60sqm, 8th floor Apartment features:

- Tiled living and dining area, great for entertaining
- Galley style kitchen with stone benchtop and Smeg appliances
- Sleek bathroom with plenty of vanity storage
- South-West facing balcony accessible from living area and bedroom
- Internal laundry with dryer included
- Secure storage cage included
- Ducted A/C, video intercom and NBN connectivity
- 300m to Woolworths, The Social Corner and Green Square Train Station (10mins to the City)

Plans shown are only indicative of layout. Dimensions are approximate.

ZETLAND, NSW 806/18 Ebsworth Street