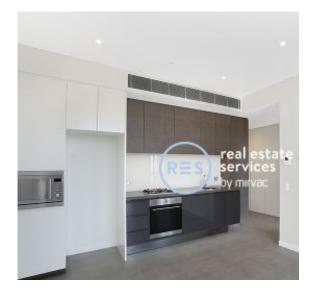

## **Bright 1-Bedroom Apartment in Green Square, Zetland** This 60sqm, 8th floor Apartment features:

- Tiled living and dining area, great for entertaining
- Galley style kitchen with stone benchtop and Smeg appliances
- Sleek bathroom with plenty of vanity storage
- South-West facing balcony accessible from living area and bedroom
- Internal laundry with dryer included
- Secure storage cage included
- Ducted A/C, video intercom and NBN connectivity
- 300m to Woolworths, The Social Corner and Green Square Train Station (10mins to the City)