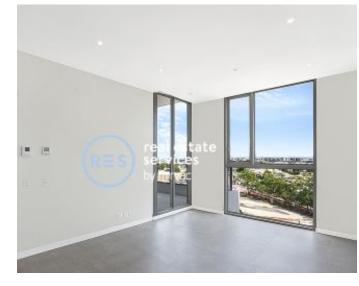

## **Bright 1-Bedroom Apartment in Green Square, Zetland** This 60sqm, 8th floor Apartment features:

- Tiled living and dining area, great for entertaining
- Galley style kitchen with stone benchtop and Smeg appliances
- Sleek bathroom with plenty of vanity storage
- South-West facing balcony accessible from living area and bedroom
- Internal laundry with dryer included
- Secure storage cage included
- Ducted A/C, video intercom and NBN connectivity
- 300m to Woolworths, The Social Corner and Green Square Train Station (10mins to the City)