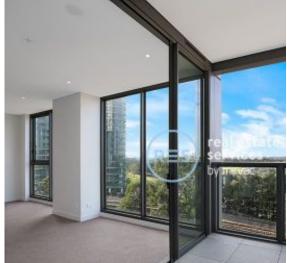

## Brand New East Facing 3 Bedroom + Media Apartment Deposit Taken - Another in Pavilions By Mirvac

This 117sqm, 3-Bedroom + Media Apartment features:

- Spacious bedrooms with generous built-in wardrobes
- Open-plan living and dining area, leading to the balcony
- Contemporary kitchen with stone benchtops and Smeg appliances
- Sleek bathrooms with generous vanity storage, bath in ensuite
- East facing sunny balcony, perfect for entertaining
- Internal laundry with dryer included
- Media nook, perfect for a home office
- 2 secure car spaces (in tandem) and storage cage included
- Ducted A/C, video intercom and NBN connectivity
- Resident access to gym, community room and open BBQ area