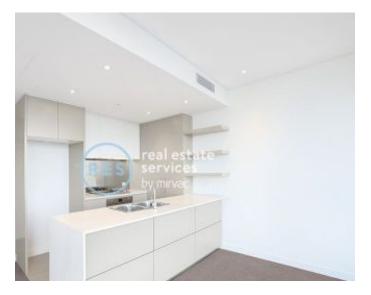

## Brand New East Facing 3 Bedroom + Media Apartment Deposit Taken - Another in Pavilions By Mirvac

This 117sqm, 3-Bedroom + Media Apartment features:

- Spacious bedrooms with generous built-in wardrobes
- Open-plan living and dining area, leading to the balcony
- Contemporary kitchen with stone benchtops and Smeg appliances
- Sleek bathrooms with generous vanity storage, bath in ensuite
- East facing sunny balcony, perfect for entertaining
- Internal laundry with dryer included
- Media nook, perfect for a home office
- 2 secure car spaces (in tandem) and storage cage included
- Ducted A/C, video intercom and NBN connectivity
- Resident access to gym, community room and open BBQ area