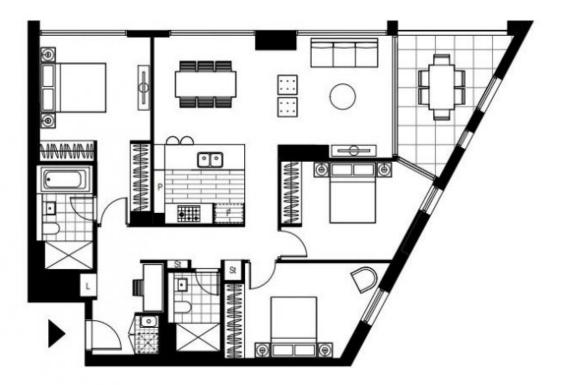

## Brand New East Facing 3 Bedroom + Media Apartment Deposit Taken - Another in Pavilions By Mirvac

This 117sqm, 3-Bedroom + Media Apartment features:

- Spacious bedrooms with generous built-in wardrobes
- Open-plan living and dining area, leading to the balcony
- Contemporary kitchen with stone benchtops and Smeg appliances
- Sleek bathrooms with generous vanity storage, bath in ensuite
- East facing sunny balcony, perfect for entertaining
- Internal laundry with dryer included
- Media nook, perfect for a home office
- 2 secure car spaces (in tandem) and storage cage included
- Ducted A/C, video intercom and NBN connectivity
- Resident access to gym, community room and open BBQ area

Plans shown are only indicative of layout. Dimensions are approximate.

SYDNEY OLYMPIC PARK, NSW 20602/2 Figtree Drive