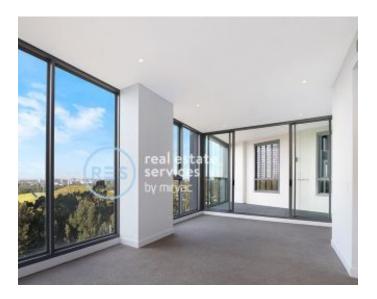

### Brand New East Facing 3 Bedroom + Media Apartment in Pavilions By Mirvac

This 117sqm, 3-Bedroom + Media Apartment features:

- Spacious bedrooms with generous built-in wardrobes
- Open-plan living and dining area, leading to the balcony
- Contemporary kitchen with stone benchtops and Smeg appliances
- Sleek bathrooms with generous vanity storage, bath in ensuite
- East facing sunny balcony, perfect for entertaining
- Internal laundry with dryer included
- Media nook, perfect for a home office
- 2 secure car spaces and storage cage included
- Ducted A/C, video intercom and NBN connectivity
- Resident access to gym, community room and open BBQ area