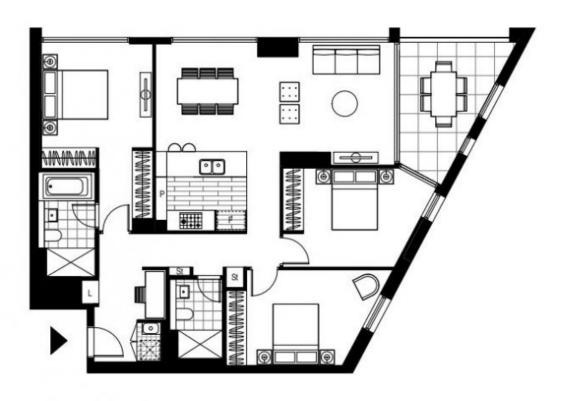

### Brand New East Facing 3 Bedroom + Media Apartment in Pavilions By Mirvac

This 117sqm, 3-Bedroom + Media Apartment features:

- Spacious bedrooms with generous built-in wardrobes
- Open-plan living and dining area, leading to the balcony
- Contemporary kitchen with stone benchtops and Smeg appliances
- Sleek bathrooms with generous vanity storage, bath in ensuite
- East facing sunny balcony, perfect for entertaining
- Internal laundry with dryer included
- Media nook, perfect for a home office
- 2 secure car spaces and storage cage included
- Ducted A/C, video intercom and NBN connectivity
- Resident access to gym, community room and open BBQ area

#### Deposit Taken - Another

Available!

Contact: Christine Howison

02 8588 8888 0459 222 085

Type: Apartment
Date Available: 01/09/2020
Bond: \$2600

https://www.resbymirvac.com

Plans shown are only indicative of layout. Dimensions are approximate.