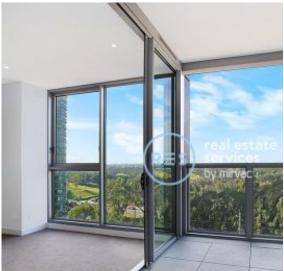

### Brand New East Facing 3 Bedroom + Media Apartment in Pavilions By Mirvac

This 117sqm, 3-Bedroom + Media Apartment features:

- Spacious bedrooms with generous built-in wardrobes
- Open-plan living and dining area, leading to the balcony
- Contemporary kitchen with stone benchtops and Smeg appliances
- Sleek bathrooms with generous vanity storage, bath in ensuite
- East facing sunny balcony, perfect for entertaining
- Internal laundry with dryer included
- Media nook, perfect for a home office
- 2 secure car spaces and storage cage included
- Ducted A/C, video intercom and NBN connectivity
- Resident access to gym, community room and open BBQ area