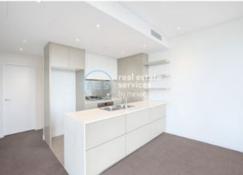

## **Deposit Taken**

This 117sqm, 3-Bedroom + Media Apartment features: Brand New East Facing 3 Bedroom + Media Apartment in Pavilions By Mirvac

- Spacious bedrooms with generous built-in wardrobes
- Open-plan living and dining area, leading to the balcony
- Contemporary kitchen with stone benchtops and Smeg appliances
- Sleek bathrooms with generous vanity storage, bath in ensuite
- East facing sunny balcony, perfect for entertaining
- Internal laundry with dryer included
- Media nook, perfect for a home office
- 2 secure car spaces and storage cage included
- Ducted A/C, video intercom and NBN connectivity
- Resident access to gym, community room and open BBQ area