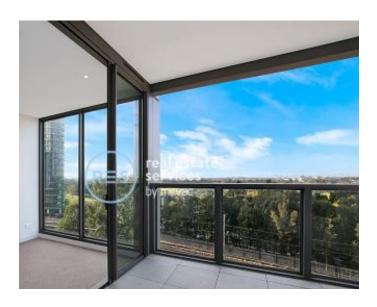

## **Deposit Taken**

This 117sqm, 3-Bedroom + Media Apartment features: Brand New East Facing 3 Bedroom + Media Apartment in Pavilions By Mirvac

- Spacious bedrooms with generous built-in wardrobes
- Open-plan living and dining area, leading to the balcony
- Contemporary kitchen with stone benchtops and Smeg appliances
- Sleek bathrooms with generous vanity storage, bath in ensuite
- East facing sunny balcony, perfect for entertaining
- Internal laundry with dryer included
- Media nook, perfect for a home office
- 2 secure car spaces and storage cage included
- Ducted A/C, video intercom and NBN connectivity
- Resident access to gym, community room and open BBQ area