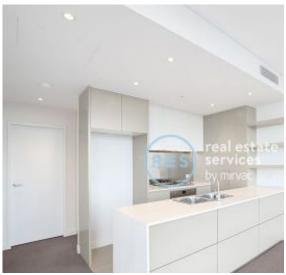

## **Deposit Taken**

This 117sqm, 3-Bedroom + Media Apartment features: Brand New East Facing 3 Bedroom + Media Apartment in Pavilions By Mirvac

- Spacious bedrooms with generous built-in wardrobes
- Open-plan living and dining area, leading to the balcony
- Contemporary kitchen with stone benchtops and Smeg appliances
- Sleek bathrooms with generous vanity storage, bath in ensuite
- East facing sunny balcony, perfect for entertaining
- Internal laundry with dryer included
- Media nook, perfect for a home office
- 2 secure car spaces and storage cage included
- Ducted A/C, video intercom and NBN connectivity
- Resident access to gym, community room and open BBQ area