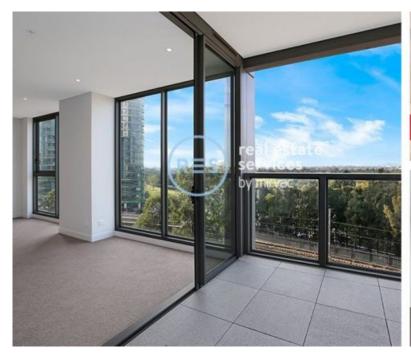

## **Deposit Taken**

This 117sqm, 3-Bedroom + Media Apartment features: Brand New East Facing 3 Bedroom + Media Apartment in Pavilions By Mirvac

- Spacious bedrooms with generous built-in wardrobes
- Open-plan living and dining area, leading to the balcony
- Contemporary kitchen with stone benchtops and Smeg appliances
- Sleek bathrooms with generous vanity storage, bath in ensuite
- East facing sunny balcony, perfect for entertaining
- Internal laundry with dryer included
- Media nook, perfect for a home office
- 2 secure car spaces and storage cage included
- Ducted A/C, video intercom and NBN connectivity
- Resident access to gym, community room and open BBQ area