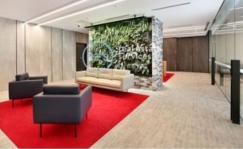

## **Deposit Taken**

This 117sqm, 3-Bedroom + Media Apartment features: Brand New East Facing 3 Bedroom + Media Apartment in Pavilions By Mirvac

- Spacious bedrooms with generous built-in wardrobes
- Open-plan living and dining area, leading to the balcony
- Contemporary kitchen with stone benchtops and Smeg appliances
- Sleek bathrooms with generous vanity storage, bath in ensuite
- East facing sunny balcony, perfect for entertaining
- Internal laundry with dryer included
- Media nook, perfect for a home office
- 2 secure car spaces and storage cage included
- Ducted A/C, video intercom and NBN connectivity
- Resident access to gym, community room and open BBQ area