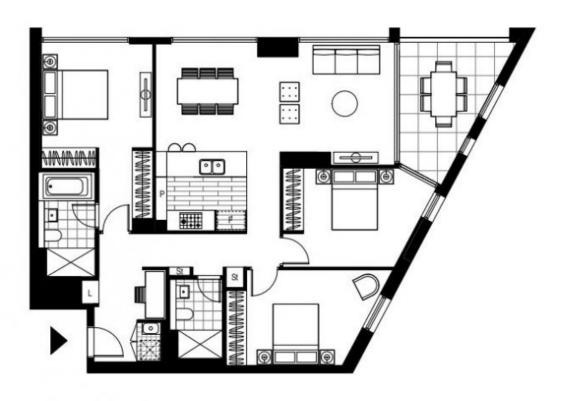

## **Deposit Taken**

This 117sqm, 3-Bedroom + Media Apartment features: Brand New East Facing 3 Bedroom + Media Apartment in Pavilions By Mirvac

- Spacious bedrooms with generous built-in wardrobes
- Open-plan living and dining area, leading to the balcony
- Contemporary kitchen with stone benchtops and Smeg appliances
- Sleek bathrooms with generous vanity storage, bath in ensuite
- East facing sunny balcony, perfect for entertaining
- Internal laundry with dryer included
- Media nook, perfect for a home office
- 2 secure car spaces and storage cage included
- Ducted A/C, video intercom and NBN connectivity
- Resident access to gym, community room and open BBQ area

## For more apartments call 0459 222 085!

Contact: Christine Howison

02 8588 8888 0459 222 085

Type: Apartment
Date Available: 25/08/2020
Bond: \$2480

https://www.resbymirvac.com

Plans shown are only indicative of layout. Dimensions are approximate.