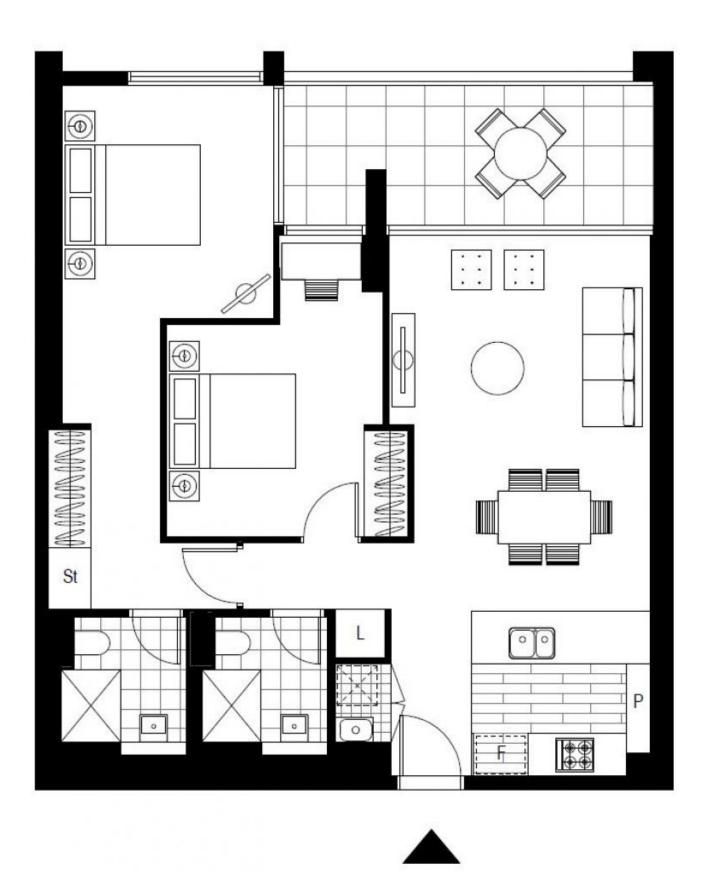

## Premium Brand New 2 Bedroom Apartment in Pavilions By Mirvac

This 90sqm, 2-Bedroom Apartment features:

- Spacious bedrooms with generous built-in wardrobes
- Open-plan living and dining area, leading to the balcony
- Contemporary kitchen with stone benchtops and Smeg appliances
- Sleek bathrooms with generous vanity storage
- Large balcony, perfect for entertaining
- Internal laundry with dryer included
- Secure car space and storage cage included
- Ducted A/C, video intercom and NBN connectivity
- Resident access to gym, community room and open BBQ area
- 550m to the Olympic Park Train Station, 650m to the Bicentennial Park, 700m to ANZ Stadium

#### **DEPOSIT TAKEN!**

Contact: Christine Howison

02 8588 8888

0459 222 085

Type: Apartment Date Available: 22/08/2020

**Bond:** \$2280

https://www.resbymirvac.com

Plans shown are only indicative of layout. Dimensions are approximate.