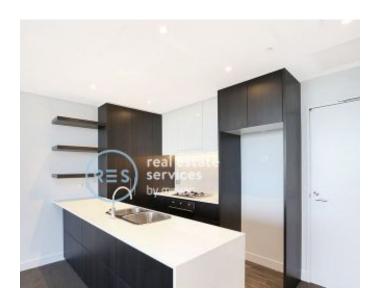

## Premium Brand New 2 Bedroom Apartment in Pavilions By Mirvac

This 90sqm, 2-Bedroom Apartment features:

- Spacious bedrooms with generous built-in wardrobes
- Open-plan living and dining area, leading to the balcony
- Contemporary kitchen with stone benchtops and Smeg appliances
- Sleek bathrooms with generous vanity storage
- Large balcony, perfect for entertaining
- Internal laundry with dryer included
- Secure car space and storage cage included
- Ducted A/C, video intercom and NBN connectivity
- Resident access to gym, community room and open BBQ area
- 550m to the Olympic Park Train Station, 650m to the Bicentennial Park, 700m to ANZ Stadium