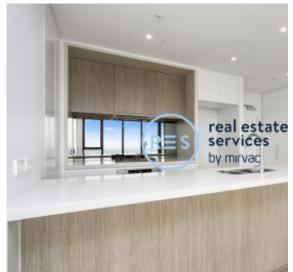

## Generous 2-Bedroom Apartment with Parking in St Deposit Taken Leonards

This 89sqm, 2-Bedroom Apartment features:

- Generous bedrooms with built-in wardrobes
- Open-plan living and dining area
- Modern island kitchen with stone benchtops and Miele appliances
- Luxurious bathrooms with plenty of storage, bath in ensuite
- South east-facing balcony with amazing views
- Internal laundry with dryer included
- Secure car space and storage cage included
- Ducted A/C, video intercom and NBN connectivity
- Resident access to the pool, spa, sauna, steam room and outdoor terrace