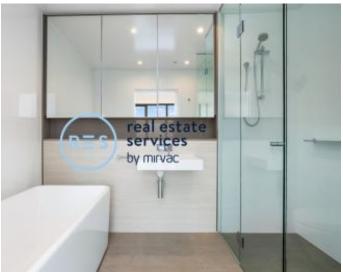

## Generous 2-Bedroom Apartment with Parking in St Deposit Taken Leonards

This 89sqm, 2-Bedroom Apartment features:

- Generous bedrooms with built-in wardrobes
- Open-plan living and dining area
- Modern island kitchen with stone benchtops and Miele appliances
- Luxurious bathrooms with plenty of storage, bath in ensuite
- South east-facing balcony with amazing views
- Internal laundry with dryer included
- Secure car space and storage cage included
- Ducted A/C, video intercom and NBN connectivity
- Resident access to the pool, spa, sauna, steam room and outdoor terrace