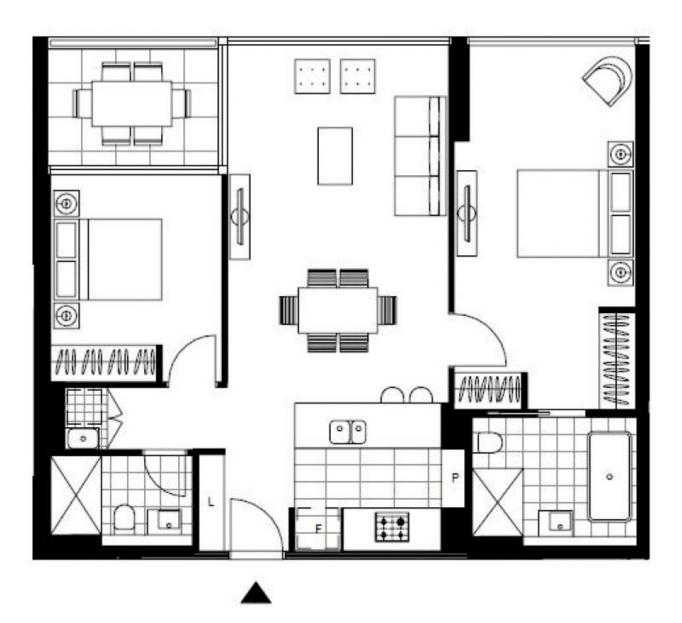

## Generous 2-Bedroom Apartment with Parking in St Deposit Taken Leonards

This 89sqm, 2-Bedroom Apartment features:

- Generous bedrooms with built-in wardrobes
- Open-plan living and dining area
- Modern island kitchen with stone benchtops and Miele appliances
- Luxurious bathrooms with plenty of storage, bath in ensuite
- South east-facing balcony with amazing views
- Internal laundry with dryer included
- Secure car space and storage cage included
- Ducted A/C, video intercom and NBN connectivity
- Resident access to the pool, spa, sauna, steam room and outdoor terrace

Contact: Christine Howison

02 8588 8888 0459 222 085

Type: Apartment Date Available: 06/08/2020 Bond: \$3320

https://www.resbymirvac.com

Plans shown are only indicative of layout. Dimensions are approximate.