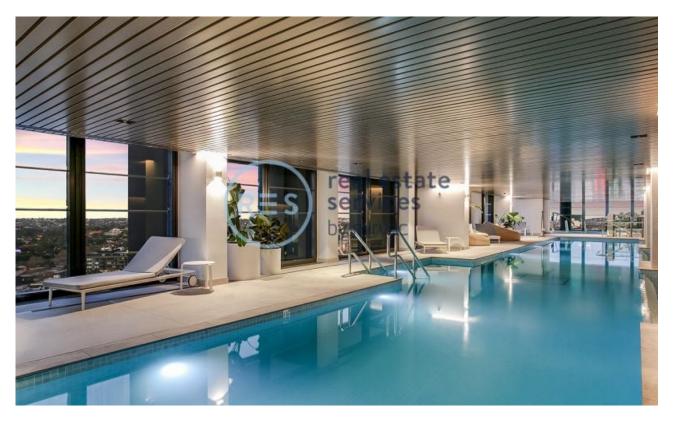

## Generous 2-Bedroom Apartment with Parking in St Deposit Taken Leonards

This 89sqm, 2-Bedroom Apartment features:

- Generous bedrooms with built-in wardrobes
- Open-plan living and dining area
- Modern island kitchen with stone benchtops and Miele appliances
- Luxurious bathrooms with plenty of storage, bath in ensuite
- South east-facing balcony with amazing views
- Internal laundry with dryer included
- Secure car space and storage cage included
- Ducted A/C, video intercom and NBN connectivity
- Resident access to the pool, spa, sauna, steam room and outdoor terrace