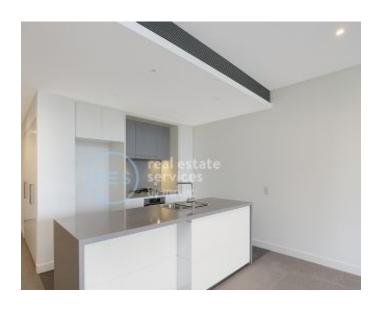

## Premium Mirvac 2-Bedroom Apartment with Parking in Glebe

This 110sqm, 4th floor Apartment features:

- Spacious bedrooms with generous built-in wardrobes leading to private balcony
- Generous living and dining area, leading to North-facing entertainers'
- Contemporary kitchen with stone benchtops and Miele appliances
- Sleek bathrooms with plenty of vanity storage, bath in ensuite
- Internal laundry with washing machine and dryer included
- Secure car space included
- Ducted A/C, video intercom and NBN connectivity
- 450m to the Heritage-listed Tramsheds, light rail and public transport