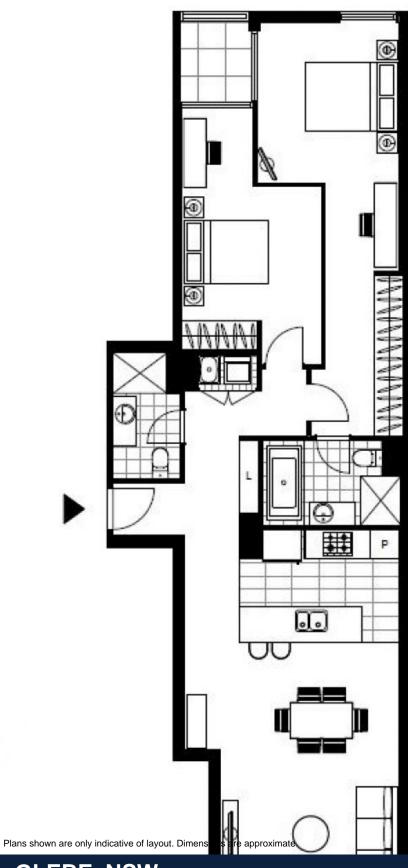

## Premium Mirvac 2-Bedroom Apartment with Parking in Glebe

This 110sqm, 4th floor Apartment features:

- Spacious bedrooms with generous built-in wardrobes leading to private balcony
- Generous living and dining area, leading to North-facing entertainers'
- Contemporary kitchen with stone benchtops and Miele appliances
- Sleek bathrooms with plenty of vanity storage, bath in ensuite
- Internal laundry with washing machine and dryer included
- Secure car space included
- Ducted A/C, video intercom and NBN connectivity
- 450m to the Heritage-listed Tramsheds, light rail and public transport