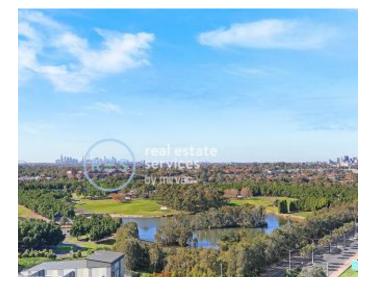

## Brand New, High Rise 2-Bedroom Apartment with City DEPOSIT TAKEN Views

This 95sqm, Level 31 Apartment features:

- Spacious bedrooms with generous built-in wardrobes
- Open-plan living and dining area, leading to South-facing balcony
- Contemporary kitchen with stone benchtop and Smeg appliances
- Sleek bathrooms with generous vanity storage
- Internal laundry with dryer included
- Media area included, perfect for a home office
- Secure basement carspace and storage cage included
- Ducted A/C, video intercom and NBN connectivity
- Resident access to gym, community room and open BBQ area
- 550m to the Olympic Park Train Station, 650m to the Bicentennial Park, 700m to ANZ Stadium