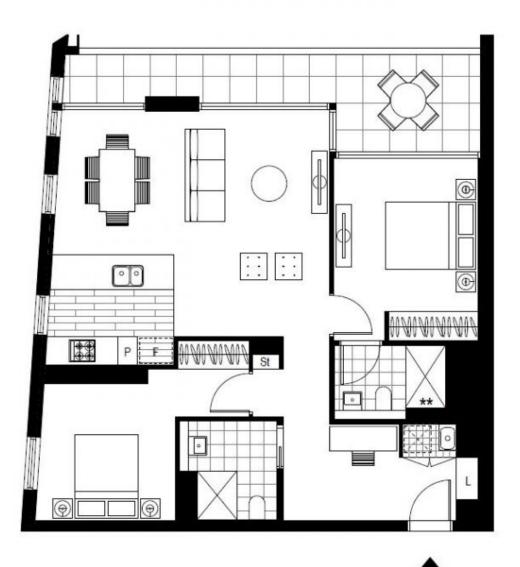

## Brand New, High Rise 2-Bedroom Apartment with City DEPOSIT TAKEN Views

This 95sqm, Level 31 Apartment features:

- Spacious bedrooms with generous built-in wardrobes
- Open-plan living and dining area, leading to South-facing balcony
- Contemporary kitchen with stone benchtop and Smeg appliances
- Sleek bathrooms with generous vanity storage
- Internal laundry with dryer included
- Media area included, perfect for a home office
- Secure basement carspace and storage cage included
- Ducted A/C, video intercom and NBN connectivity
- Resident access to gym, community room and open BBQ area
- 550m to the Olympic Park Train Station, 650m to the Bicentennial Park, 700m to ANZ Stadium

Plans shown are only indicative of layout. Dimensions are approximate.

SYDNEY OLYMPIC PARK, NSW 23106/2 Figtree Drive