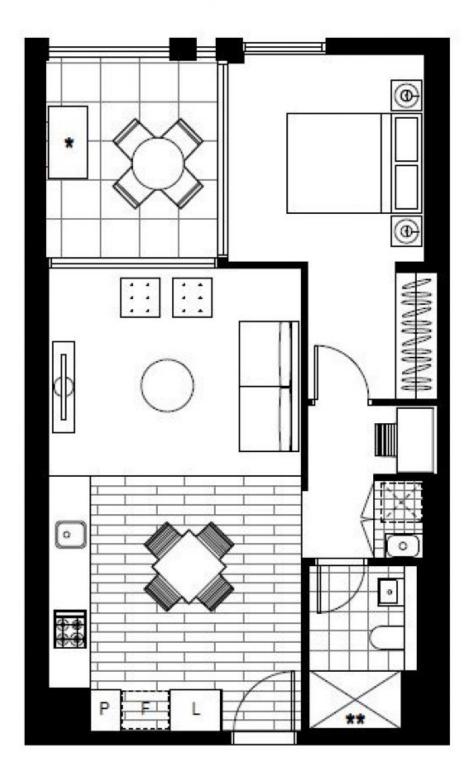

## North Facing 1 Bedroom Plus Media Apartment

This 59sqm, 1-Bedroom Plus Media Apartment features:

- Spacious bedroom with generous built-in wardrobe
- Open-plan living and dining area, leading to the balcony
- Contemporary kitchen with stone benchtop and Smeg appliances
- Sleek bathroom with generous vanity storage
- North-facing Sunny balcony, perfect for entertaining
- Internal laundry with dryer included
- Media area included, perfect for a home office
- Secure parking and Storage cage included
- Ducted A/C, video intercom and NBN connectivity
- Resident access to gym, community room and open BBQ area
- 550m to the Olympic Park Train Station, 650m to the Bicentennial Park, 700m to ANZ Stadium

## **DEPOSIT TAKEN**

Contact: Christine Howison

02 8588 8888

0459 222 085

Type: Apartment Date Available: 17/08/2020

**Bond:** \$1800

https://www.resbymirvac.com

Plans shown are only indicative of layout. Dimensions are approximate.