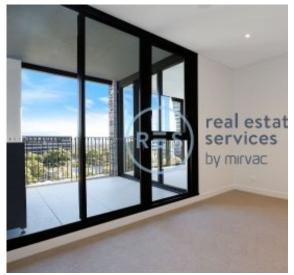

## North Facing 1 Bedroom Plus Media Apartment

This 59sqm, 1-Bedroom Plus Media Apartment features:

- Spacious bedroom with generous built-in wardrobe
- Open-plan living and dining area, leading to the balcony
- Contemporary kitchen with stone benchtop and Smeg appliances
- Sleek bathroom with generous vanity storage
- North-facing Sunny balcony, perfect for entertaining
- Internal laundry with dryer included
- Media area included, perfect for a home office
- Secure parking and Storage cage included
- Ducted A/C, video intercom and NBN connectivity
- Resident access to gym, community room and open BBQ area
- 550m to the Olympic Park Train Station, 650m to the Bicentennial Park, 700m to ANZ Stadium