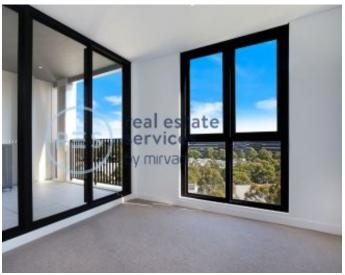

## North Facing 1 Bedroom Plus Media Apartment

This 59sqm, 1-Bedroom Plus Media Apartment features:

- Spacious bedroom with generous built-in wardrobe
- Open-plan living and dining area, leading to the balcony
- Contemporary kitchen with stone benchtop and Smeg appliances
- Sleek bathroom with generous vanity storage
- North-facing Sunny balcony, perfect for entertaining
- Internal laundry with dryer included
- Media area included, perfect for a home office
- Secure parking and Storage cage included
- Ducted A/C, video intercom and NBN connectivity
- Resident access to gym, community room and open BBQ area
- 550m to the Olympic Park Train Station, 650m to the Bicentennial Park, 700m to ANZ Stadium