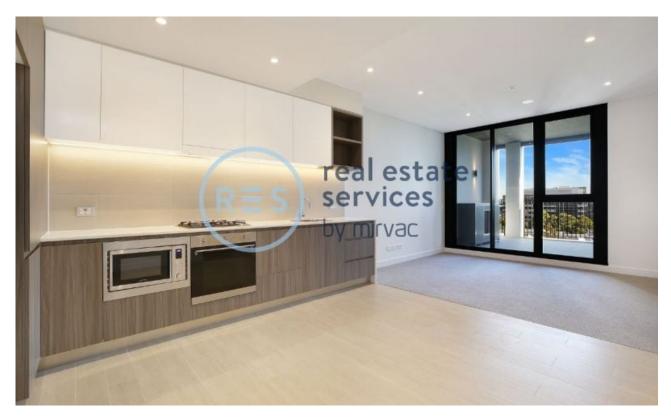

## North Facing 1 Bedroom Plus Media Apartment

This 59sqm, 1-Bedroom Plus Media Apartment features:

- Spacious bedroom with generous built-in wardrobe
- Open-plan living and dining area, leading to the balcony
- Contemporary kitchen with stone benchtop and Smeg appliances
- Sleek bathroom with generous vanity storage
- North-facing Sunny balcony, perfect for entertaining
- Internal laundry with dryer included
- Media area included, perfect for a home office
- Secure parking and Storage cage included
- Ducted A/C, video intercom and NBN connectivity
- Resident access to gym, community room and open BBQ area
- 550m to the Olympic Park Train Station, 650m to the Bicentennial Park, 700m to ANZ Stadium