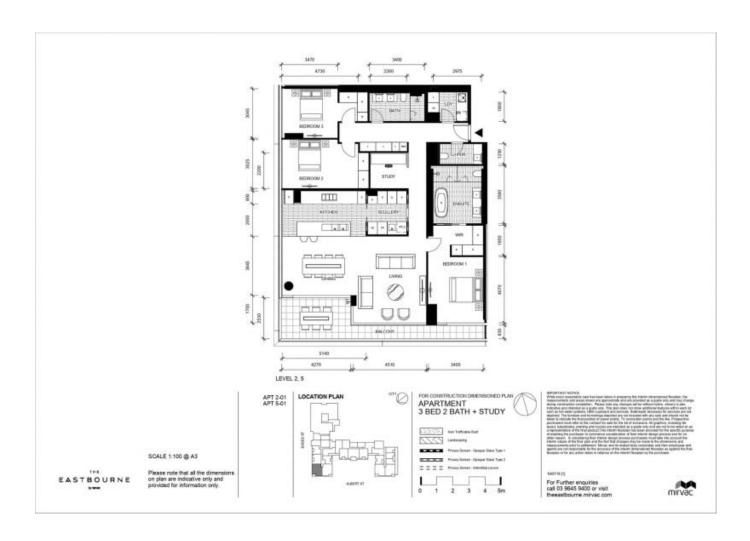

## 3 bedroom apartment plus study with Fitzroy garden views

Melbourne's newest icon, The Eastbourne, is set to elevate the lifestyle of its residents.

Eastbourne offers exemplary living with a refreshing approach to providing genuinely considered and spacious living. The fortunate residents are surrounded by lush Fitzroy Gardens, and the CBD is only a 5-minute tram ride away.

## Apartment features:

? Spectacular views of Fitzroy Gardens