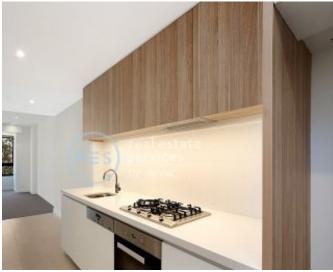

## Deposit Taken - Contact Real Estate Services by I Mirvac for more apartments available - 0401 545 440 C This 60sqm, Mirvac Apartment features:

- Well-appointed bedroom with generous built-in wardrobe
- Carpeted living area, leading to private balcony
- Contemporary kitchen with stone benchtop and Miele appliances
- Modern bathroom with plenty of storage
- Internal laundry with washing machine and dryer included
- Secure storage cage included
- Ducted A/C, video intercom and NBN connectivity
- 450m to the Heritage-listed Tramsheds, light rail and public transport