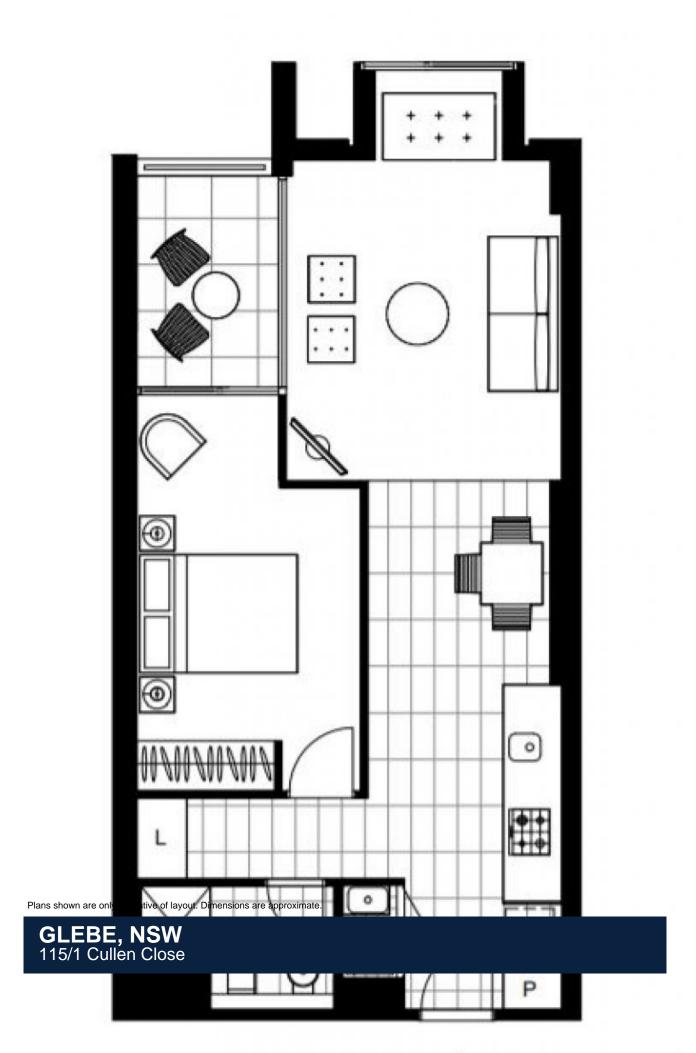

## GLEBE, NSW 115/1 Cullen Close

## Deposit Taken - Contact Real Estate Services by I Mirvac for more apartments available - 0401 545 440 C This 60sqm, Mirvac Apartment features:

- Well-appointed bedroom with generous built-in wardrobe
- Carpeted living area, leading to private balcony
- Contemporary kitchen with stone benchtop and Miele appliances
- Modern bathroom with plenty of storage
- Internal laundry with washing machine and dryer included
- Secure storage cage included
- Ducted A/C, video intercom and NBN connectivity
- 450m to the Heritage-listed Tramsheds, light rail and public transport