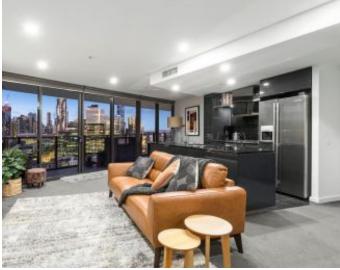

## **Docklands most Desirable Two Bedroom Apartment**

A simply stunning Yarra's Edge offering with an incredible 148 sqm (approx.) of total space, this 2 bedroom, 2 bathroom, 2 car space apartment defines luxurious and elegant Docklands living. The ?02' floorplan in the Tower 5 complex is arguably the most coveted in Yarra's Edge, with this layout allowing for wonderful space inside and out including a huge north-facing balcony.