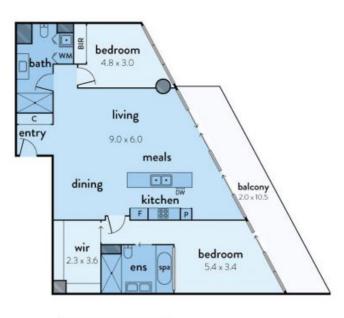

## 2402/90 Lorimer Street, Docklands

This floorplan is an artist's impression only, it contains information that we believe to be reliable however we cannot guarantee and accept no responsibility for the accuracy of information supplied. All dimensions are indicative and itsed in metres. Interested parties should take their own measurements or engage the services of a licensed surveyor.

carspaces (not in position)

Plans shown are only indicative of layout. Dimensions are approximate.

DOCKLANDS, VIC 2402/90 Lorimer Street