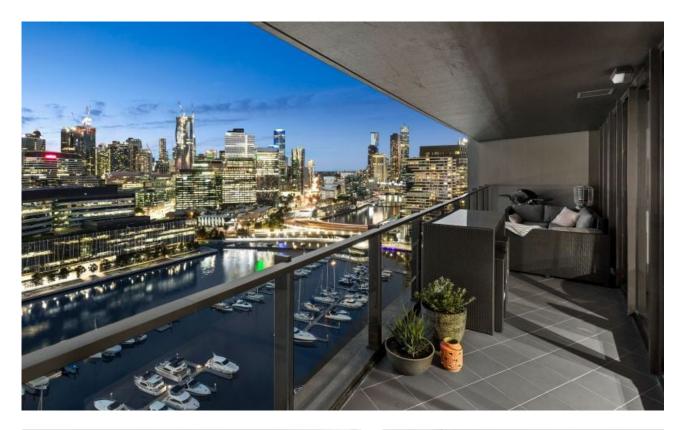

## **Docklands most Desirable Two Bedroom Apartment**

A simply stunning Yarra's Edge offering with an incredible 148 sqm (approx.) of total space, this 2 bedroom, 2 bathroom, 2 car space apartment defines luxurious and elegant Docklands living. The ?02' floorplan in the Tower 5 complex is arguably the most coveted in Yarra's Edge, with this layout allowing for wonderful space inside and out including a huge north-facing balcony.

? Apartment boasts 125 sqm (approx.) of internal space and 23 sqm (approx.) of outdoor space which is so rare for a 2 bedroom apartment
? This property offers you total privacy along with amazing winter sun and shade in summer thanks to the northerly aspect
? Enormous undercover balcony has views of the marina below, the mountain ranges to the west, and the city skyline to the east