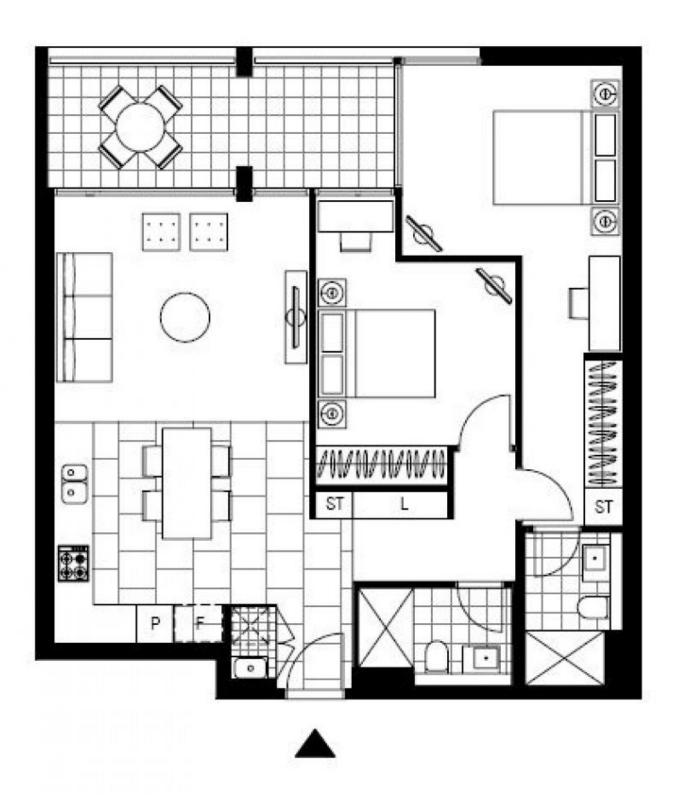

## MARRICKVILLE, NSW 206/180 Livingstone Road

BED BA

This 90sqm, Premium Mirvac Apartment features:

- Spacious open-plan living and dining area
- Modern kitchen with stone benchtop and built-in Smeg appliances

## **DEPOSIT TAKEN**

Contact: Carmen Whiteley

02 8588 8888 0497 555 519

Type: Apartment
Date Available: 18/02/2021
Bond: \$2840

https://www.resbymirvac.com

Plans shown are only indicative of layout. Dimensions are approximate.