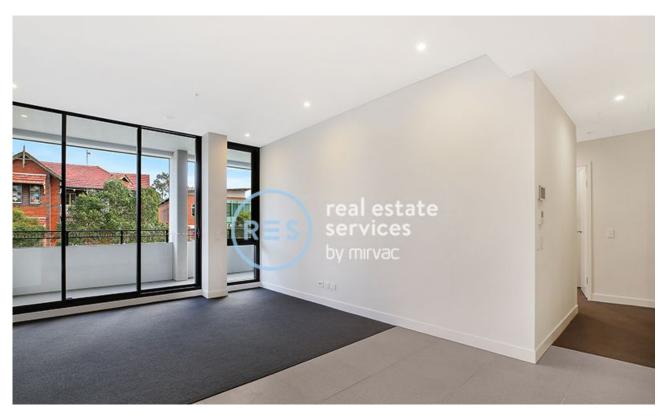

This 90sqm, Premium Mirvac Apartment features:

- Spacious open-plan living and dining area
- Modern kitchen with stone benchtop and built-in Smeg appliances