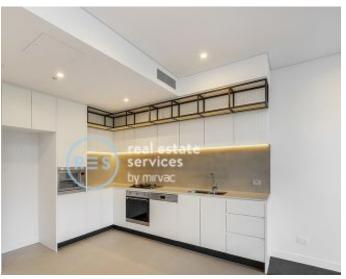

This 90sqm, Premium Mirvac Apartment features:

- Spacious open-plan living and dining area
- Modern kitchen with stone benchtop and built-in Smeg appliances