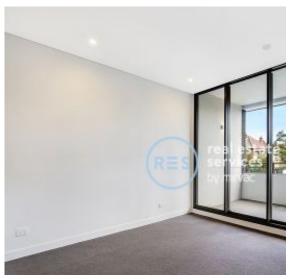

This 90sqm, Premium Mirvac Apartment features:

- Spacious open-plan living and dining area
- Modern kitchen with stone benchtop and built-in Smeg appliances