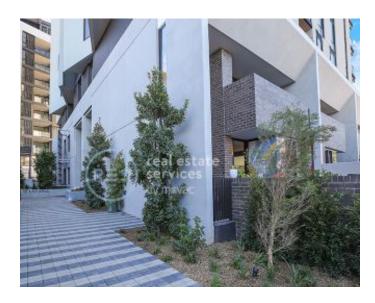

### Near-New 1-Bedroom Apartment with Parking i Marrick & Co.

This 58sqm, Level 3 Apartment features:

- Open-plan living and dining area
- Modern kitchen with stone benchtop and built-in Smeg appliances
- Well-appointed bedroom with built-in wardrobe
- Contemporary bathroom with plenty of storage
- Private South-facing balcony with access from living and bedroom
- Internal laundry with dryer included
- Secure basement storage cage and carspace included
- Ducted A/C, video intercom and NBN connectivity
- Resident access to rooftop terrace with bbq area and pizza oven
- Onsite building management, 700m to Marrickville Train Station and 1km from Woolworths Marrickville