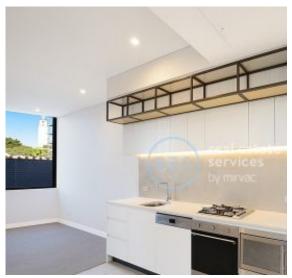

### Near-New 1-Bedroom Apartment with Parking i Marrick & Co.

This 58sqm, Level 3 Apartment features:

- Open-plan living and dining area
- Modern kitchen with stone benchtop and built-in Smeg appliances
- Well-appointed bedroom with built-in wardrobe
- Contemporary bathroom with plenty of storage
- Private South-facing balcony with access from living and bedroom
- Internal laundry with dryer included
- Secure basement storage cage and carspace included
- Ducted A/C, video intercom and NBN connectivity
- Resident access to rooftop terrace with bbq area and pizza oven
- Onsite building management, 700m to Marrickville Train Station and 1km from Woolworths Marrickville