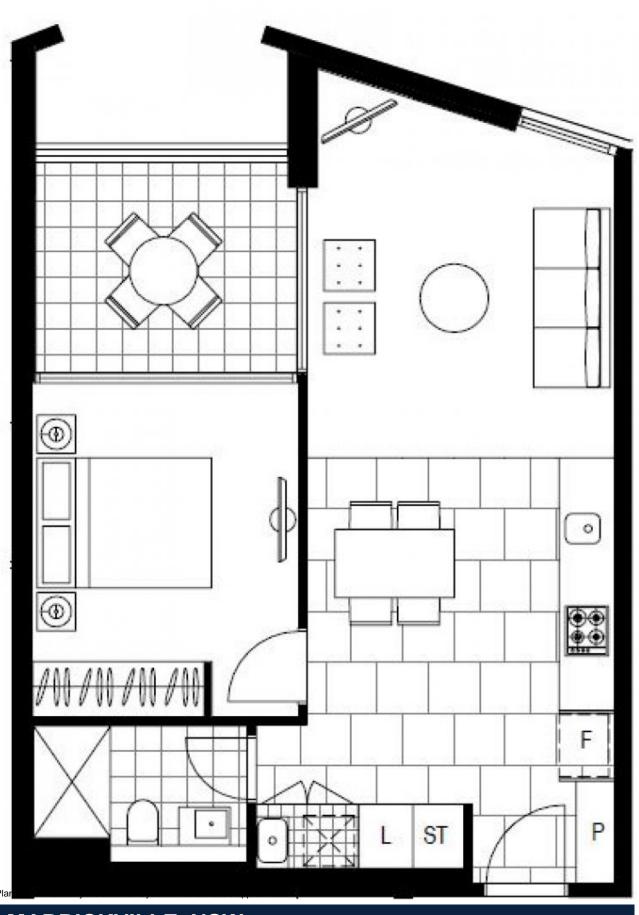

### Near-New 1-Bedroom Apartment with Parking i Marrick & Co.

This 58sqm, Level 3 Apartment features:

- Open-plan living and dining area
- Modern kitchen with stone benchtop and built-in Smeg appliances
- Well-appointed bedroom with built-in wardrobe
- Contemporary bathroom with plenty of storage
- Private South-facing balcony with access from living and bedroom
- Internal laundry with dryer included
- Secure basement storage cage and carspace included
- Ducted A/C, video intercom and NBN connectivity
- Resident access to rooftop terrace with bbq area and pizza oven
- Onsite building management, 700m to Marrickville Train Station and 1km from Woolworths Marrickville