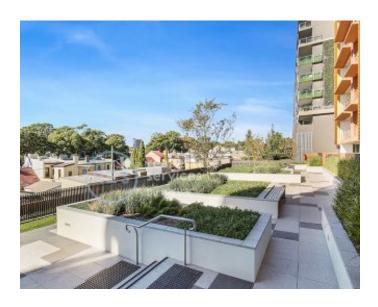

## Private 3-Bedroom Apartment with City Views and Parking

This Level 6, 3-Bedroom Apartment features;

- Large bedrooms with generous built-in wardrobes
- Open-plan living and dining area, leading to the balcony
- Contemporary kitchen with stone benchtops and Miele appliances
- Integrated refrigerator included
- Sleek bathrooms with plenty of vanity storage, bath in ensuite
- North-East facing balcony with city views, great for entertaining
- Internal laundry with dryer included
- Secure car space and storage cage included
- Exclusive access to rooftop garden and courtyard
- Ducted A/C, video intercom and NBN connectivity