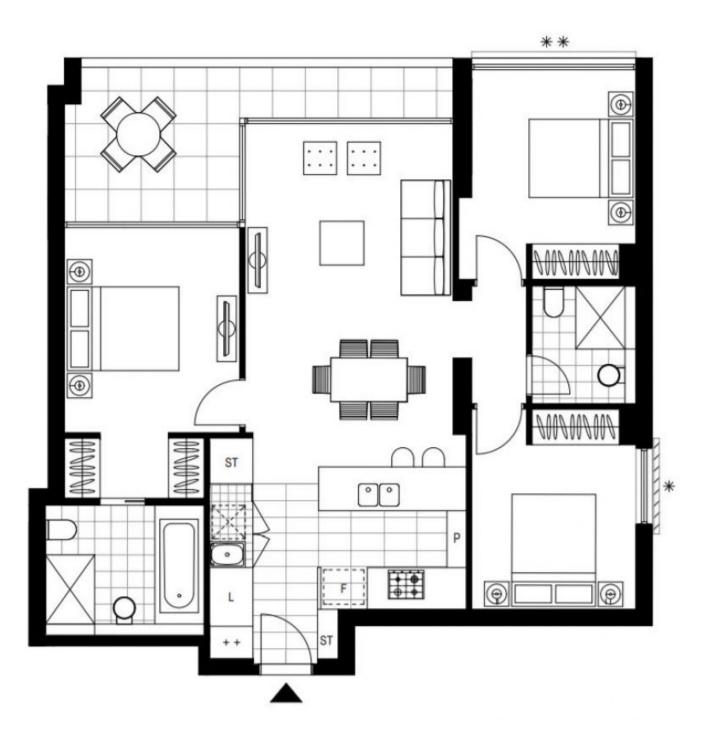

# **ZETLAND, NSW** 607/8 Ebsworth Street

## Private 3-Bedroom Apartment with City Views and Parking

This Level 6, 3-Bedroom Apartment features;

- Large bedrooms with generous built-in wardrobes
- Open-plan living and dining area, leading to the balcony
- Contemporary kitchen with stone benchtops and Miele appliances
- Integrated refrigerator included
- Sleek bathrooms with plenty of vanity storage, bath in ensuite
- North-East facing balcony with city views, great for entertaining
- Internal laundry with dryer included
- Secure car space and storage cage included
- Exclusive access to rooftop garden and courtyard
- Ducted A/C, video intercom and NBN connectivity