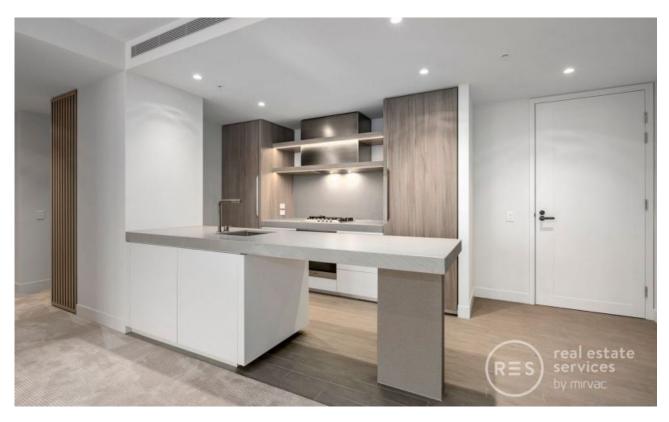

## The Eastbourne - 2-bedroom apartment with study

Eastbourne is set to be an inner-city Eden, a heartbeat from the city, yet feeling like a million miles away. Located in East Melbourne, a neighbourhood of distinction, steeped in history and home to a privileged few.

## Apartment features:

- ? Bespoke design, quality construction and finishes
- ? Internal space of 110m2
- ? Large Balcony ? 10m2
- ? X1 Car spaces
- ? Storage cage near car space
- ? Luxurious ensuite with X2 basins
- ? Stainless steel Miele appliances, integrated dishwasher