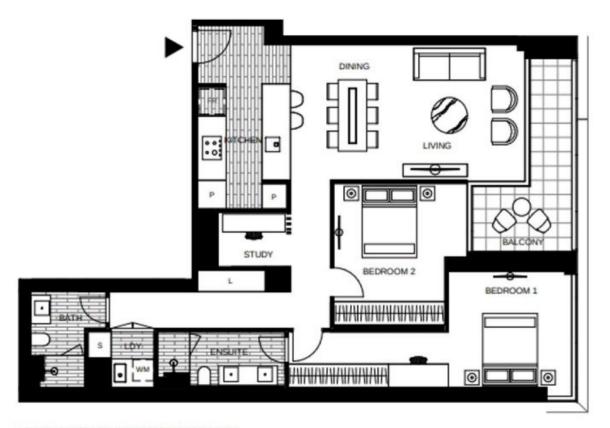

## The Eastbourne - 2-bedroom apartment with study

Eastbourne is set to be an inner-city Eden, a heartbeat from the city, yet feeling like a million miles away. Located in East Melbourne, a neighbourhood of distinction, steeped in history and home to a privileged few.

## Apartment features:

- ? Bespoke design, quality construction and finishes
- ? Internal space of 110m2
- ? Large Balcony ? 10m2
- ? X1 Car spaces
- ? Storage cage near car space
- ? Luxurious ensuite with X2 basins
- ? Stainless steel Miele appliances, integrated dishwasher

Plans shown are only indicative of layout. Dimensions are approximate.