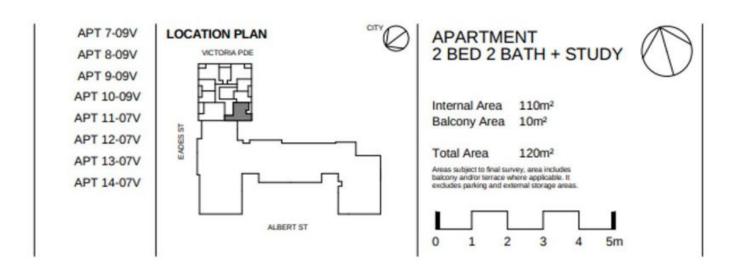

## **EAST MELBOURNE, VIC** 1307/296 Victoria Parade

## Apartment features:

- ? Bespoke design, quality construction and finishes
- ? Internal space of 110m2
- ? Large Balcony ? 10m2
- ? X1 Car spaces
- ? Storage cage near car space
- ? Luxurious ensuite with X2 basins
- ? Stainless steel Miele appliances, integrated dishwasher

Plans shown are only indicative of layout. Dimensions are approximate.