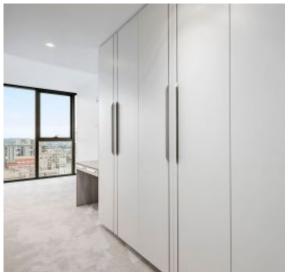

## Apartment features:

- ? Bespoke design, quality construction and finishes
- ? Internal space of 110m2
- ? Large Balcony ? 10m2
- ? X1 Car spaces
- ? Storage cage near car space
- ? Luxurious ensuite with X2 basins
- ? Stainless steel Miele appliances, integrated dishwasher