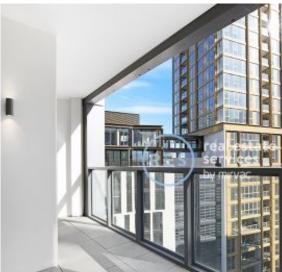

#### Premium Brand New North Facing 2 Bedroom Apartment in Scarlet

This 90sqm, 2-Bedroom Apartment features:

- Spacious bedrooms with generous built-in wardrobes
- Open-plan living and dining area, leading to the balcony
- Contemporary kitchen with stone benchtops and Smeg appliances
- Sleek bathrooms with generous vanity storage
- North facing sunny balcony, perfect for entertaining
- Internal laundry with dryer included
- Secure car space and storage cage included
- Ducted A/C, video intercom and NBN connectivity
- Resident access to gym, community room and open BBQ area
- 550m to the Olympic Park Train Station, 650m to the Bicentennial Park,
   700m to ANZ Stadium