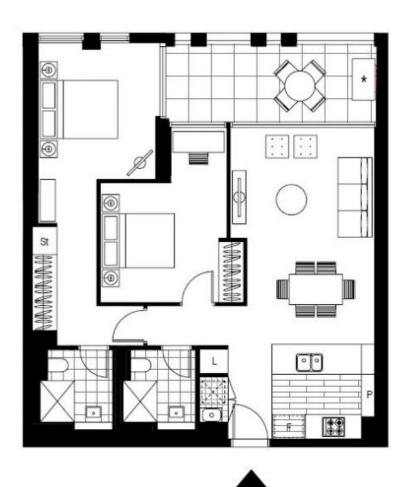

#### Premium Brand New North Facing 2 Bedroom Apartment in Scarlet

This 90sqm, 2-Bedroom Apartment features:

- Spacious bedrooms with generous built-in wardrobes
- Open-plan living and dining area, leading to the balcony
- Contemporary kitchen with stone benchtops and Smeg appliances
- Sleek bathrooms with generous vanity storage
- North facing sunny balcony, perfect for entertaining
- Internal laundry with dryer included
- Secure car space and storage cage included
- Ducted A/C, video intercom and NBN connectivity
- Resident access to gym, community room and open BBQ area
- 550m to the Olympic Park Train Station, 650m to the Bicentennial Park,
   700m to ANZ Stadium

#### \$560 per week

Contact: Christine Howison

02 8588 8888 0459 222 085

Type: Apartment
Date Available: 17/08/2020
Bond: \$2240

https://www.resbymirvac.com

Plans shown are only indicative of layout. Dimensions are approximate.