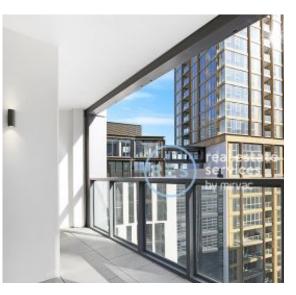

## Premium Brand New North Facing 2 Bedroom Apartment in Scarlet

This 90sqm, 2-Bedroom Apartment features:

- Spacious bedrooms with generous built-in wardrobes
- Open-plan living and dining area, leading to the balcony
- Contemporary kitchen with stone benchtops and Smeg appliances
- Sleek bathrooms with generous vanity storage
- North facing sunny balcony, perfect for entertaining
- Internal laundry with dryer included
- Secure car space and storage cage included
- Ducted A/C, video intercom and NBN connectivity
- Resident access to gym, community room and open BBQ area
- 550m to the Olympic Park Train Station, 650m to the Bicentennial Park, 700m to ANZ Stadium