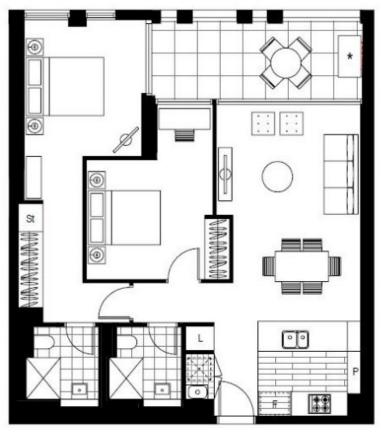

## Premium Brand New North Facing 2 Bedroom Apartment in Scarlet

This 90sqm, 2-Bedroom Apartment features:

- Spacious bedrooms with generous built-in wardrobes
- Open-plan living and dining area, leading to the balcony
- Contemporary kitchen with stone benchtops and Smeg appliances
- Sleek bathrooms with generous vanity storage
- North facing sunny balcony, perfect for entertaining
- Internal laundry with dryer included
- Secure car space and storage cage included
- Ducted A/C, video intercom and NBN connectivity
- Resident access to gym, community room and open BBQ area
- 550m to the Olympic Park Train Station, 650m to the Bicentennial Park, 700m to ANZ Stadium

Plans shown are only indicative of layout. Dimensions are approximate.

SYDNEY OLYMPIC PARK, NSW 20803/2 Figtree Drive