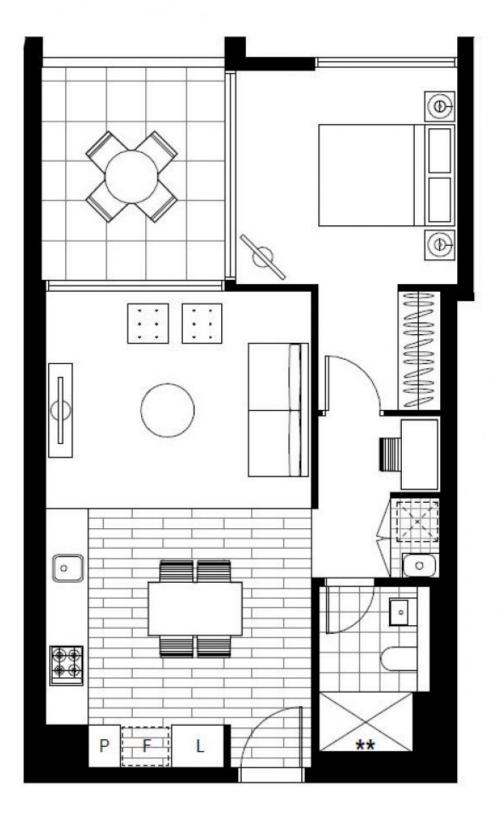

## Brand New North West Facing 1 Bedroom + Media Apartment in Pavilions By Mirvac

This 61sqm, 1-Bedroom + Media Apartment features:

- Spacious bedroom with generous built-in wardrobe
- Open-plan living and dining area, leading to the balcony
- Contemporary kitchen with stone benchtop and Smeg appliances
- Sleek bathroom with bath tub and generous vanity storage
- North West facing sunny balcony, perfect for entertaining
- Internal laundry with dryer included
- Media area included, perfect for a home office
- Secure car parking & storage cage included
- Ducted A/C, video intercom and NBN connectivity
- Resident access to gym, community room and open BBQ area

### More Apartments Available | Call to inspect!

Contact: Christine Howison

02 8588 8888 0459 222 085

Type: Apartment
Date Available: 30/07/2020
Bond: \$1400

https://www.resbymirvac.com

Plans shown are only indicative of layout. Dimensions are approximate.