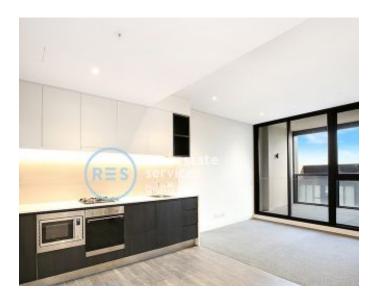

## Brand New North West Facing 1 Bedroom + Media Apartment in Pavilions By Mirvac

This 61sqm, 1-Bedroom + Media Apartment features:

- Spacious bedroom with generous built-in wardrobe
- Open-plan living and dining area, leading to the balcony
- Contemporary kitchen with stone benchtop and Smeg appliances
- Sleek bathroom with bath tub and generous vanity storage
- North West facing sunny balcony, perfect for entertaining
- Internal laundry with dryer included
- Media area included, perfect for a home office
- Secure car parking & storage cage included
- Ducted A/C, video intercom and NBN connectivity
- Resident access to gym, community room and open BBQ area