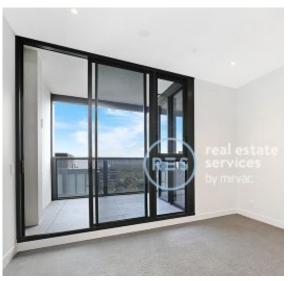

## Brand New North West Facing 1 Bedroom + Media Apartment in Pavilions By Mirvac

This 61sqm, 1-Bedroom + Media Apartment features:

- Spacious bedroom with generous built-in wardrobe
- Open-plan living and dining area, leading to the balcony
- Contemporary kitchen with stone benchtop and Smeg appliances
- Sleek bathroom with bath tub and generous vanity storage
- North West facing sunny balcony, perfect for entertaining
- Internal laundry with dryer included
- Media area included, perfect for a home office
- Secure car parking & storage cage included
- Ducted A/C, video intercom and NBN connectivity
- Resident access to gym, community room and open BBQ area