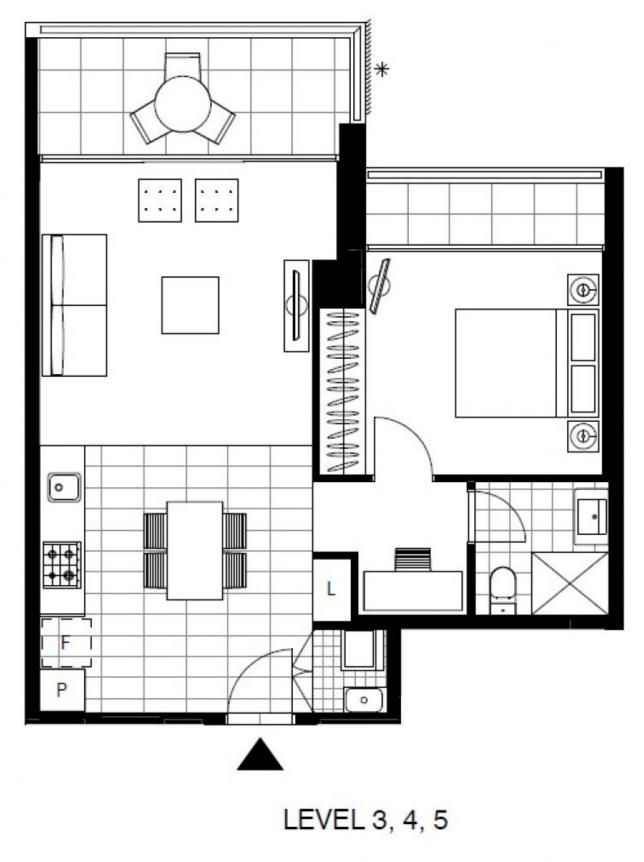

## **Deposit Taken!**

This 63sqm, 3rd floor Apartment offers:

- Large bedroom with floor to ceiling built-in wardrobe
- Balcony with shade partition
- Stone bench top and Miele appliances in kitchen
- Modern bathroom with vanity storage
- Open plan living and dining area
- Internal laundry with washing machine and dryer included
- Secure basement storage cage
- Ducted Air Conditioning, video intercom and NBN connectivity
- 500m walk to buses, the light rail and the Tramsheds

Во https://www.resbymirvac.com

Plans shown are only indicative of layout. Dimensions are approximate.

GLEBE, NSW 1312/1 Scotsman Street