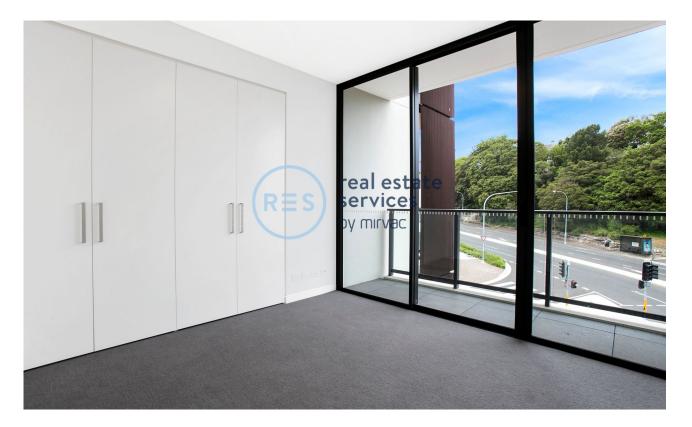

## **Deposit Taken!**

This 63sqm, 3rd floor Apartment offers:

- Large bedroom with floor to ceiling built-in wardrobe
- Balcony with shade partition
- Stone bench top and Miele appliances in kitchen
- Modern bathroom with vanity storage
- Open plan living and dining area
- Internal laundry with washing machine and dryer included
- Secure basement storage cage
- Ducted Air Conditioning, video intercom and NBN connectivity
- 500m walk to buses, the light rail and the Tramsheds