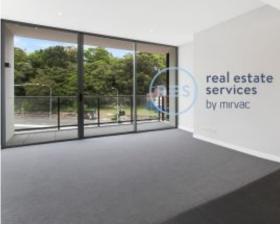

## **Deposit Taken!**

This 63sqm, 3rd floor Apartment offers:

- Large bedroom with floor to ceiling built-in wardrobe
- Balcony with shade partition
- Stone bench top and Miele appliances in kitchen
- Modern bathroom with vanity storage
- Open plan living and dining area
- Internal laundry with washing machine and dryer included
- Secure basement storage cage
- Ducted Air Conditioning, video intercom and NBN connectivity
- 500m walk to buses, the light rail and the Tramsheds