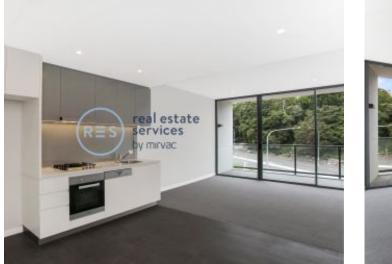

## **Deposit Taken!**

This 63sqm, 3rd floor Apartment offers:

- Large bedroom with floor to ceiling built-in wardrobe
- Balcony with shade partition
- Stone bench top and Miele appliances in kitchen
- Modern bathroom with vanity storage
- Open plan living and dining area
- Internal laundry with washing machine and dryer included
- Secure basement storage cage
- Ducted Air Conditioning, video intercom and NBN connectivity
- 500m walk to buses, the light rail and the Tramsheds