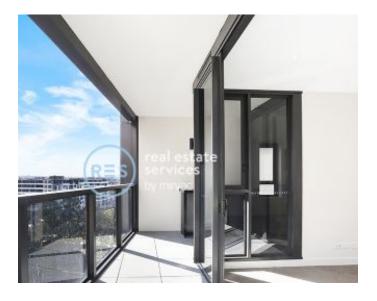

## Brand New North Facing 1 Bedroom + Study Apartment in Pavilions By Mirvac

This 73sqm, 1-Bedroom + Study Apartment features:

- Spacious bedroom with generous built-in wardrobes
- Open-plan living and dining area, leading to the balcony
- Contemporary kitchen with stone benchtops and Smeg appliances
- Sleek bathroom with generous vanity storage
- North facing sunny balcony, perfect for entertaining
- Internal laundry with dryer included
- Study area included, perfect for a home office
- Secure Parking and Storage cage included
- Ducted A/C, video intercom and NBN connectivity
- Resident access to gym, community room and open BBQ area