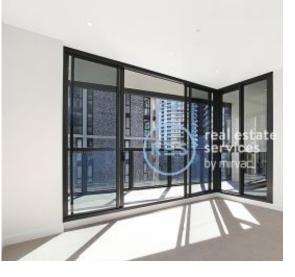

## Brand New North Facing 1 Bedroom + Study Apartment in Pavilions By Mirvac

This 73sqm, 1-Bedroom + Study Apartment features:

- Spacious bedroom with generous built-in wardrobes
- Open-plan living and dining area, leading to the balcony
- Contemporary kitchen with stone benchtops and Smeg appliances
- Sleek bathroom with generous vanity storage
- North facing sunny balcony, perfect for entertaining
- Internal laundry with dryer included
- Study area included, perfect for a home office
- Secure Parking and Storage cage included
- Ducted A/C, video intercom and NBN connectivity
- Resident access to gym, community room and open BBQ area