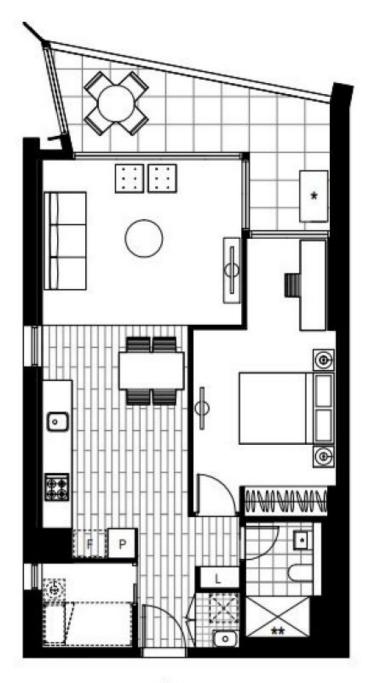

BATH

BED

Plans shown are only indicative of layout. Dimensions are approximate.

SYDNEY OLYMPIC PARK, NSW 20606/2 Figtree Drive