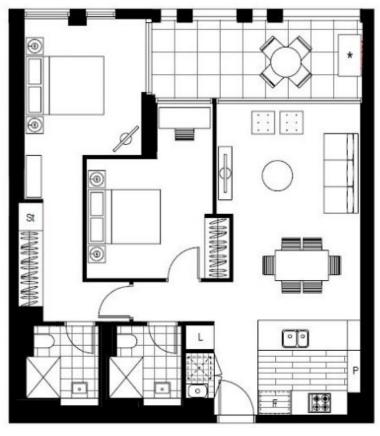

## Brand New North Facing 2 Bedroom Apartment in Pavilions By Mirvac

This 89sqm, 2-Bedroom Apartment features:

- Spacious bedrooms with generous built-in wardrobes
- Open-plan living and dining area, leading to the balcony
- Contemporary kitchen with stone benchtops and Smeg appliances
- Sleek bathrooms with generous vanity storage
- North facing sunny balcony, perfect for entertaining
- Internal laundry with dryer included
- Secure car space and storage cage included
- Ducted A/C, video intercom and NBN connectivity
- Resident access to gym, community room and open  $\mathsf{BBQ}$  area
- 550m to the Olympic Park Train Station, 650m to the Bicentennial Park, 700m to ANZ Stadium

Plans shown are only indicative of layout. Dimensions are approximate.

SYDNEY OLYMPIC PARK, NSW 20308/2 Figtree Drive