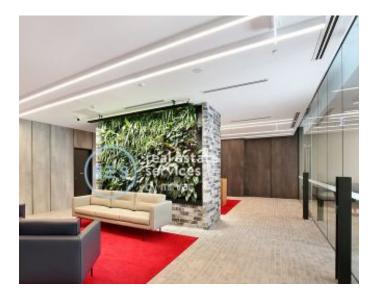

## Brand New North Facing 2 Bedroom Apartment in Pavilions By Mirvac

This 89sqm, 2-Bedroom Apartment features:

- Spacious bedrooms with generous built-in wardrobes
- Open-plan living and dining area, leading to the balcony
- Contemporary kitchen with stone benchtops and Smeg appliances
- Sleek bathrooms with generous vanity storage
- North facing sunny balcony, perfect for entertaining
- Internal laundry with dryer included
- Secure car space and storage cage included
- Ducted A/C, video intercom and NBN connectivity
- Resident access to gym, community room and open  $\mathsf{BBQ}$  area
- 550m to the Olympic Park Train Station, 650m to the Bicentennial Park, 700m to ANZ Stadium