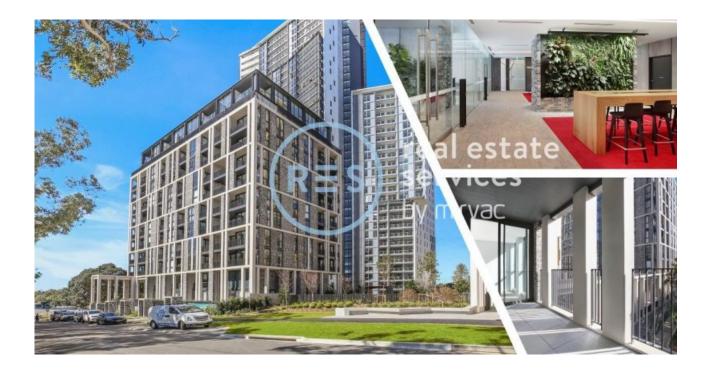

## SYDNEY OLYMPIC PARK, NSW 20308/2 Figtree Drive

## Brand New North Facing 2 Bedroom Apartment in Pavilions By Mirvac

This 89sqm, 2-Bedroom Apartment features:

- Spacious bedrooms with generous built-in wardrobes
- Open-plan living and dining area, leading to the balcony
- Contemporary kitchen with stone benchtops and Smeg appliances
- Sleek bathrooms with generous vanity storage
- North facing sunny balcony, perfect for entertaining
- Internal laundry with dryer included
- Secure car space and storage cage included
- Ducted A/C, video intercom and NBN connectivity
- Resident access to gym, community room and open  $\mathsf{BBQ}$  area
- 550m to the Olympic Park Train Station, 650m to the Bicentennial Park, 700m to ANZ Stadium