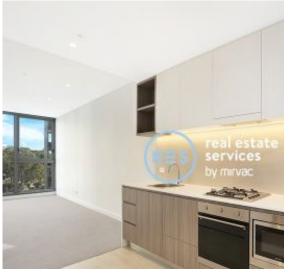

### **Deposit Taken**

This 65sqm, 1-Bedroom + Media Apartment features: Premium Brand New 1 Bedroom + Media Apartment in Pavilions By Mirvac

- Spacious bedroom with generous built-in wardrobes
- Open-plan living and dining area, leading to the balcony
- Contemporary kitchen with stone benchtop and Smeg appliances
- Sleek bathroom with generous vanity storage
- North-West facing sunny balcony, perfect for entertaining
- Internal laundry with dryer included
- Media area included, perfect for a home office
- Secure car space and storage cage included
- Ducted A/C, video intercom and NBN connectivity
- Resident access to gym, community room and open BBQ area