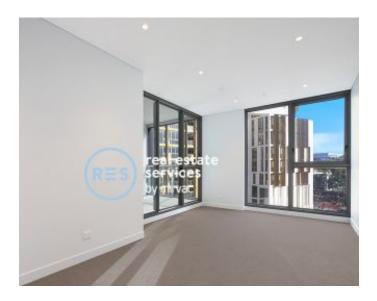

### **Deposit Taken**

This 65sqm, 1-Bedroom + Media Apartment features: Premium Brand New 1 Bedroom + Media Apartment in Pavilions By Mirvac

- Spacious bedroom with generous built-in wardrobes
- Open-plan living and dining area, leading to the balcony
- Contemporary kitchen with stone benchtop and Smeg appliances
- Sleek bathroom with generous vanity storage
- North-West facing sunny balcony, perfect for entertaining
- Internal laundry with dryer included
- Media area included, perfect for a home office
- Secure car space and storage cage included
- Ducted A/C, video intercom and NBN connectivity
- Resident access to gym, community room and open BBQ area