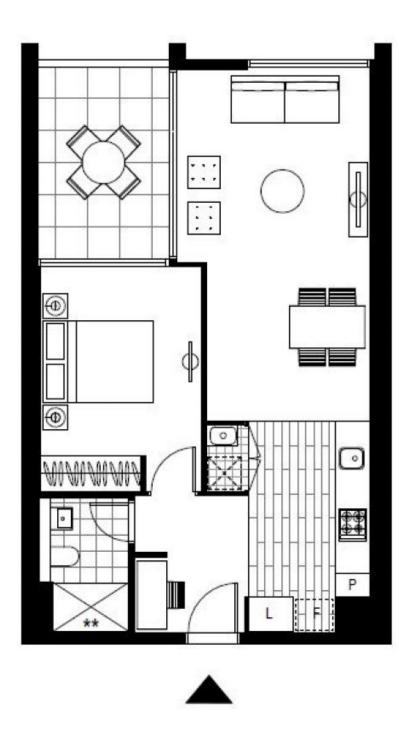

# SYDNEY OLYMPIC PARK, NSW 20505/2 Figtree Drive

### **Deposit Taken**

This 65sqm, 1-Bedroom + Media Apartment features: Premium Brand New 1 Bedroom + Media Apartment in Pavilions By Mirvac

- Spacious bedroom with generous built-in wardrobes
- Open-plan living and dining area, leading to the balcony
- Contemporary kitchen with stone benchtop and Smeg appliances
- Sleek bathroom with generous vanity storage
- North-West facing sunny balcony, perfect for entertaining
- Internal laundry with dryer included
- Media area included, perfect for a home office
- Secure car space and storage cage included
- Ducted A/C, video intercom and NBN connectivity
- Resident access to gym, community room and open BBQ area

#### **Deposit Taken**

Contact: Christine Howison

02 8588 8888

0459 222 085

Type: Apartment Date Available: 12/08/2020

**Bond:** \$1800

https://www.resbymirvac.com

Plans shown are only indicative of layout. Dimensions are approximate.